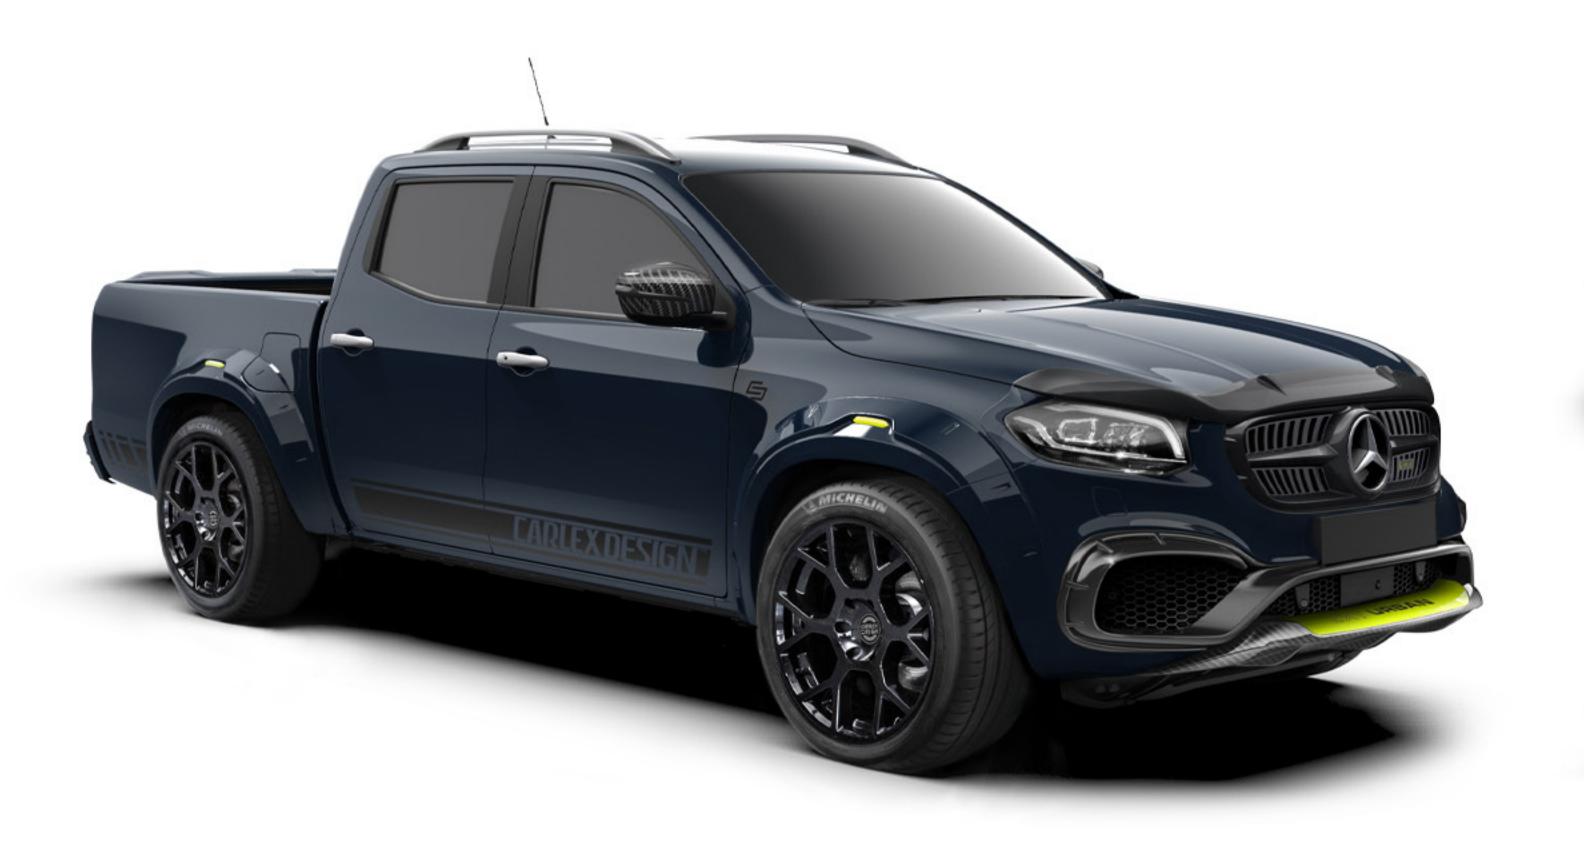

BASED ON THE MERCEDES-BENZ X-CLASS

# Exy Urban.

The Mercedes X-Class Exy Urban Limited Edition is dedicated to users who prioritise luxury, comfort, and unique design. The Exy Urban Limited Edition features, among others, a lowered suspension and a body kit with carbon parts.

# Exterior conversion

# Exterior conversion / Styling

## / Body kit

- · front bumper (paint)
- · grille mesh (paint)
- bonnet lip (paint)
- · headlight frames (paint)
- front arch extensions (paint)
- · rear arch extensions (paint)
- fuel filler covers (paint)
- rear spoiler (paint)
- rear bumper (carbon+paint)
- front bumper diffuser (carbon+paint)
- · mirror covers (carbon)

#### / Wheels

- · 20" alloy wheels
- · Michelin Latitude Sport 3 tyres

#### / Suspension

· suspension lowering kit ca. 20 mm

# / Styling

- · graphic styling stickers
- · limited edition plaque
- · arch extension decors