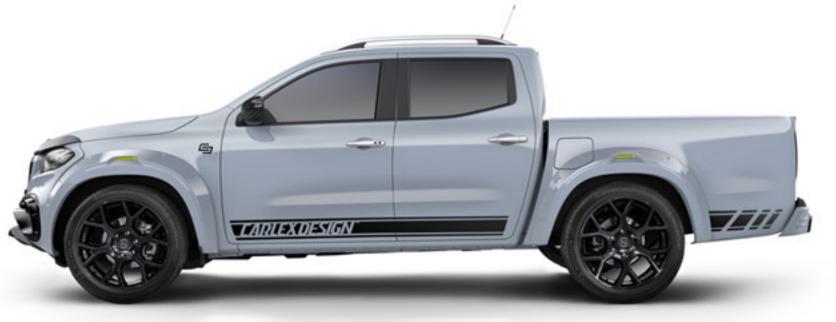

BASED ON THE MERCEDES-BENZ X-CLASS

# Exy Urban.

The Mercedes X-Class Exy Urban Limited Edition is dedicated to users who prioritise luxury, comfort, and unique design. The Exy Urban Limited Edition features, among others, a lowered suspension and a body kit with carbon parts.



# Exterior conversion



# Exterior conversion / Styling



























































# Urban add-ons

The Exy Urban features unique add-ons, such as Carlex Design City 2 side steps, a black powder-painted tonneau bar or a roller lid shutter.







Carlex Design StyleRack

option to carry 1-3 bikes, equipped with electric lifting system



Carlex Design StyleBar Extreme
black powder-painted steel tonneau bar



Carlex Design StyleBar tonneau bar painted black



Roller lid shutter





Carlex Design Terrain side steps
black powder-painted



Carlex Design City1 side sills black powder-painted



Carlex Design City2 side steps
black powder-painted



SmartBoard electric side steps







Carlex Design roof light cover

2 x Lazer Linear 6 Standard, 1 x Lazer Linear 12 Standard



Carlex Design backpack



Pickup Design V8 Exhaust Sound Syste