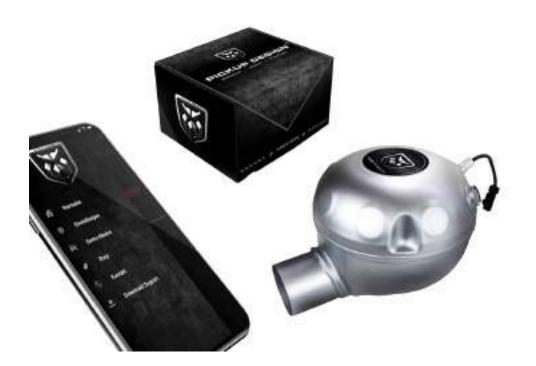

Carlex Design City2 side steps
black powder-painted

SmartBoard electric side steps

Carlex Design roof light cover

2 x Lazer Linear 6 Standard, 1 x Lazer Linear 12 Standard

Carlex Design backpack

Pickup Design V8 Exhaust Sound System

application-controled

## / Pickup Design V8 Exhaust Sound System

· application-controled