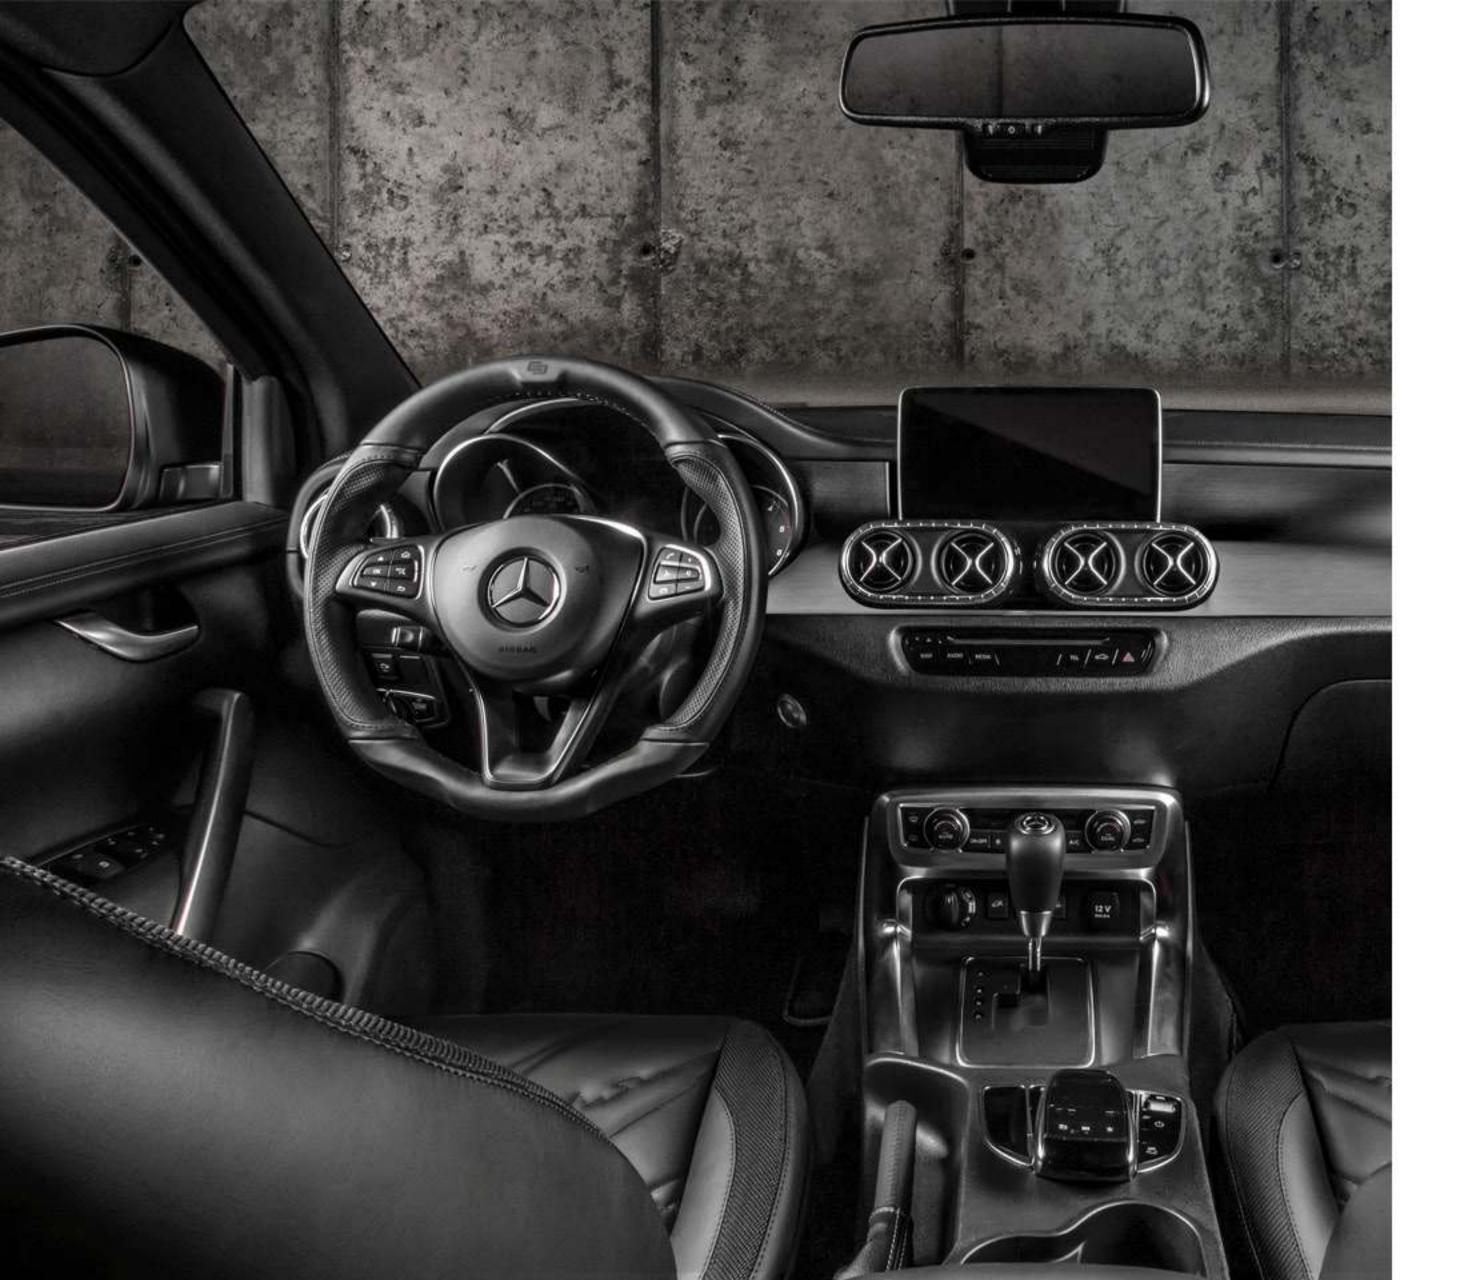

# Interior.

The car's interior, made of top quality nappa leather, is the essence of style and handcraft.

brown upholstery for vehicles with a brown interior

# Steering wheel

A perfectly shaped sporty steering wheel, trimmed with nappa leather, ensures a comfortable ride.