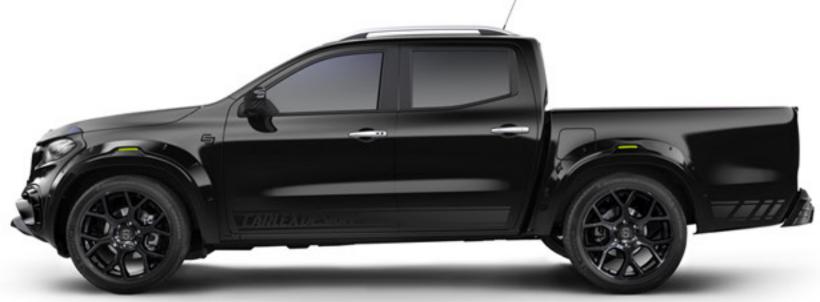

# Urban add-ons

The Exy Urban features unique add-ons, such as Carlex Design City 2 side steps, a black powder-painted tonneau bar or a roller lid shutter.

Carlex Design StyleRack

option to carry 1-3 bikes, equipped with electric lifting system

Carlex Design StyleBar Extreme
black powder-painted steel tonneau bar

Carlex Design StyleBar tonneau bar painted black

Roller lid shutter

Carlex Design Terrain side steps
black powder-painted

Carlex Design City1 side sills black powder-painted

Carlex Design City2 side steps
black powder-painted

SmartBoard electric side steps

Carlex Design roof light cover

2 x Lazer Linear 6 Standard, 1 x Lazer Linear 12 Standard

Carlex Design backpack

Pickup Design V8 Exhaust Sound System