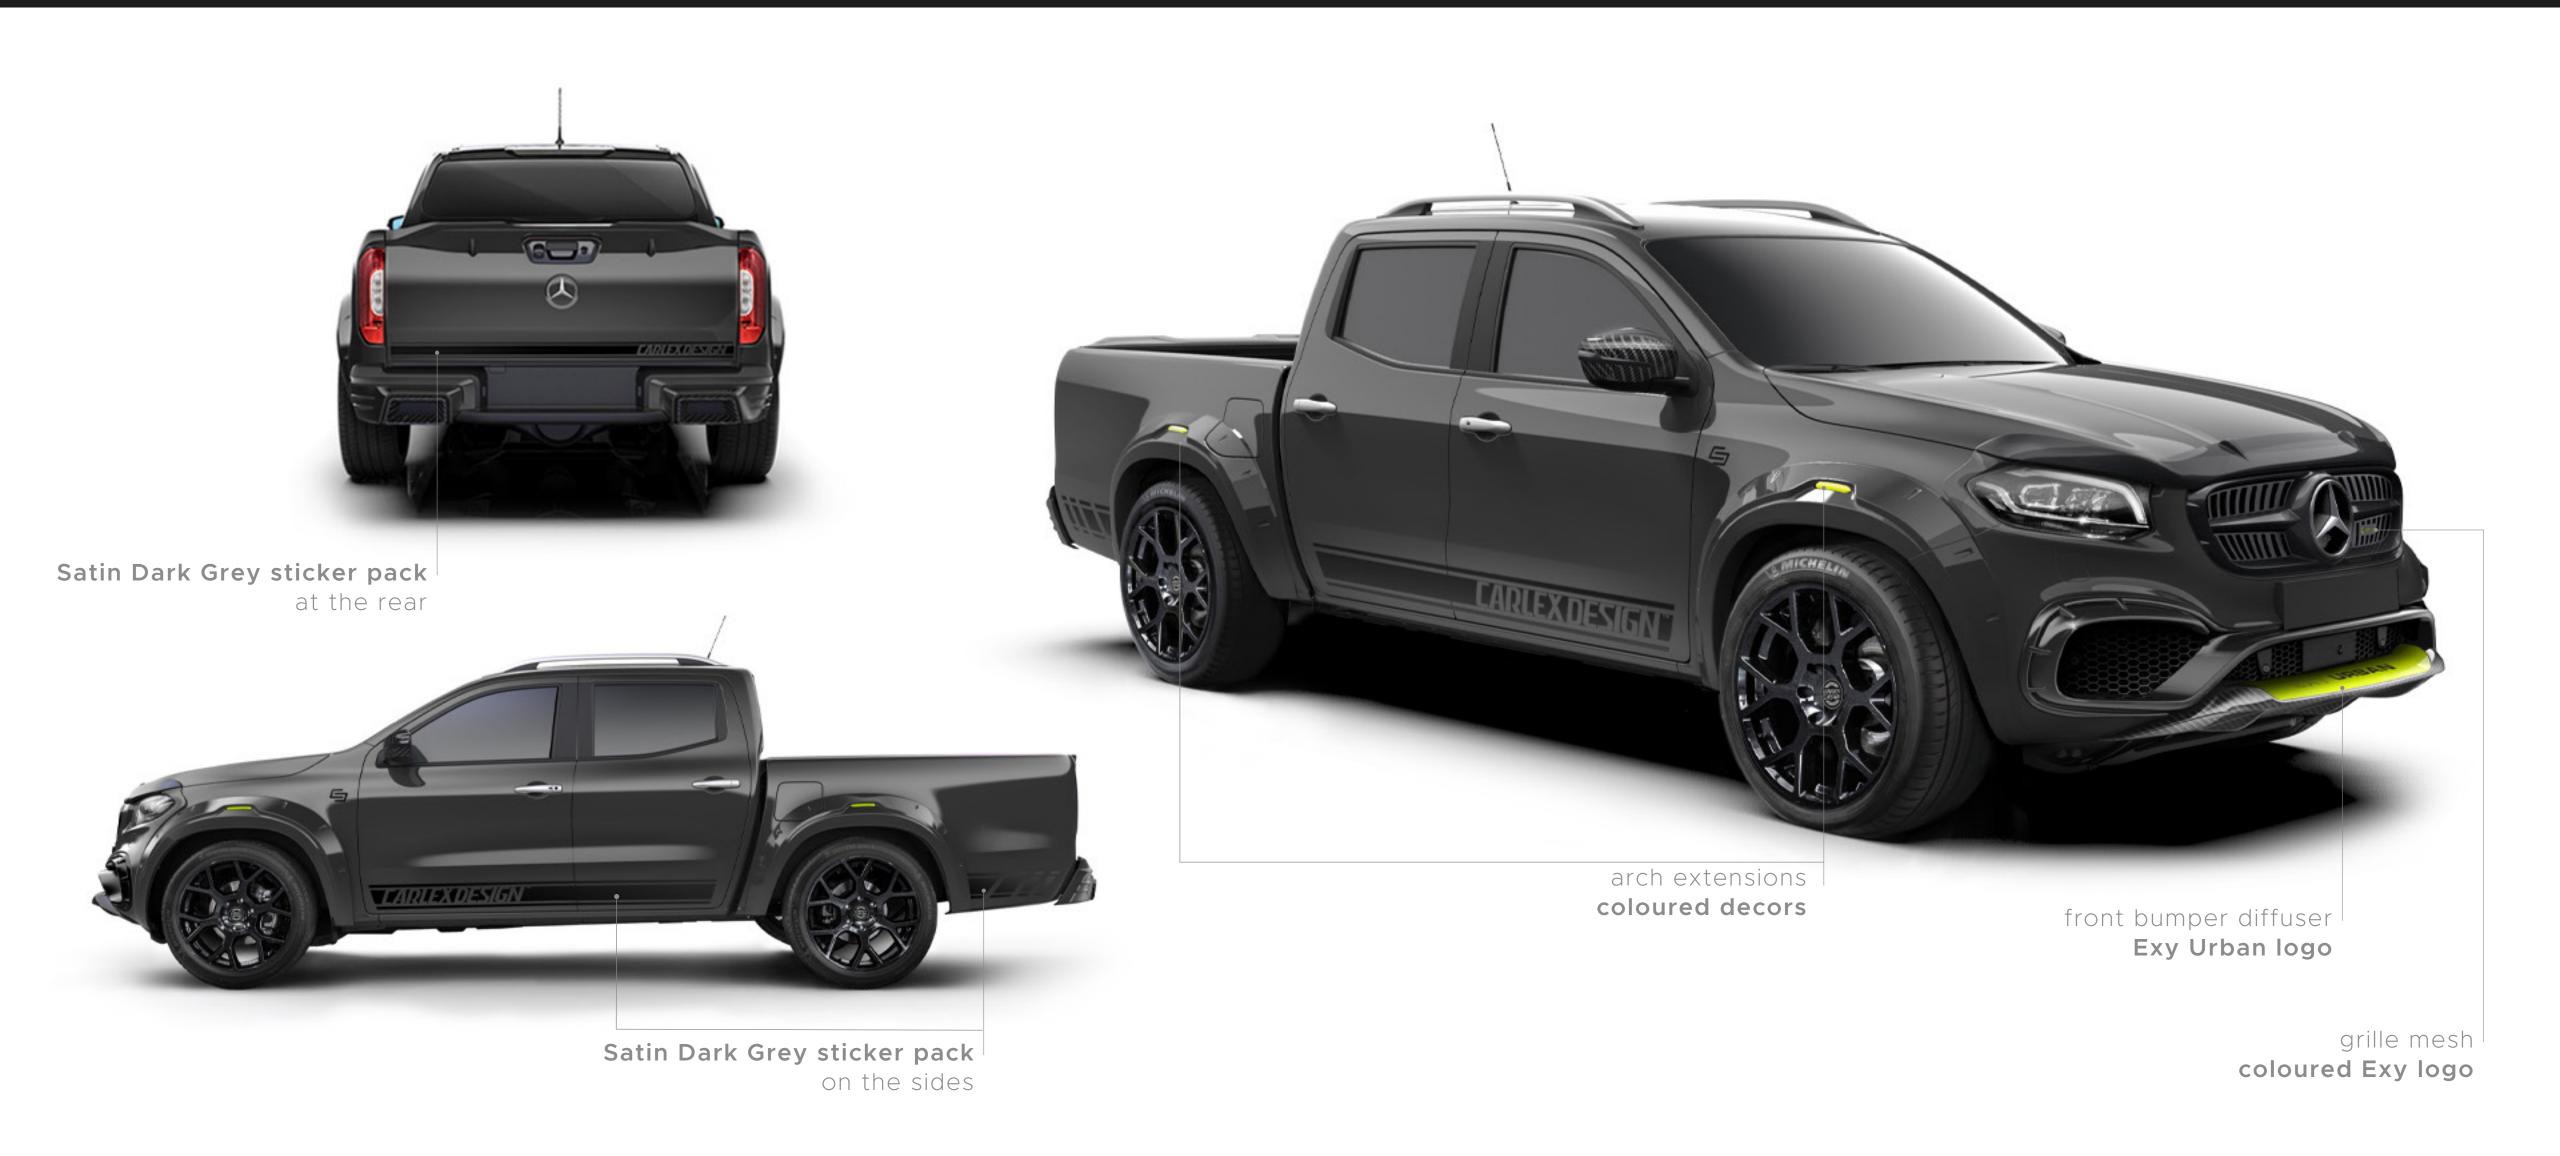

# Exterior conversion

# Exterior conversion / Styling

## / Body kit

- · front bumper (paint)
- · grille mesh (paint)
- bonnet lip (paint)
- · headlight frames (paint)
- front arch extensions (paint)
- · rear arch extensions (paint)
- fuel filler covers (paint)
- rear spoiler (paint)
- rear bumper (carbon+paint)
- front bumper diffuser (carbon+paint)
- · mirror covers (carbon)

# / Styling

- · graphic styling stickers
- · limited edition plaque
- · arch extension decors