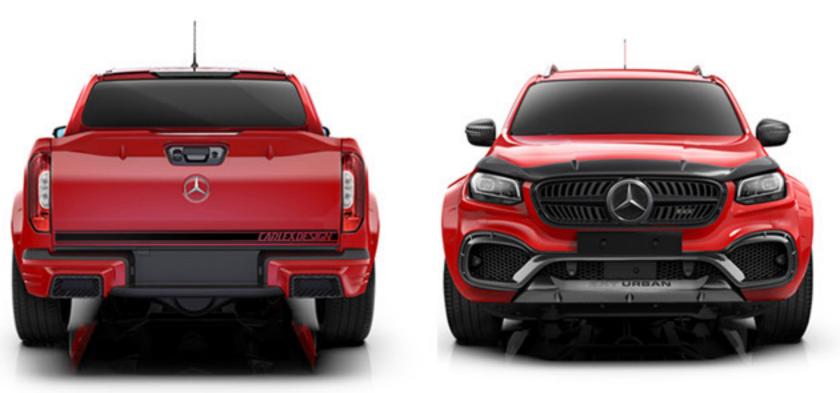

# Exterior conversion

# Exterior conversion / Styling

## / Body kit

- · front bumper (paint)
- · grille mesh (paint)
- bonnet lip (paint)
- · headlight frames (paint)
- front arch extensions (paint)
- · rear arch extensions (paint)
- fuel filler covers (paint)
- rear spoiler (paint)
- rear bumper (carbon+paint)
- front bumper diffuser (carbon+paint)
- · mirror covers (carbon)