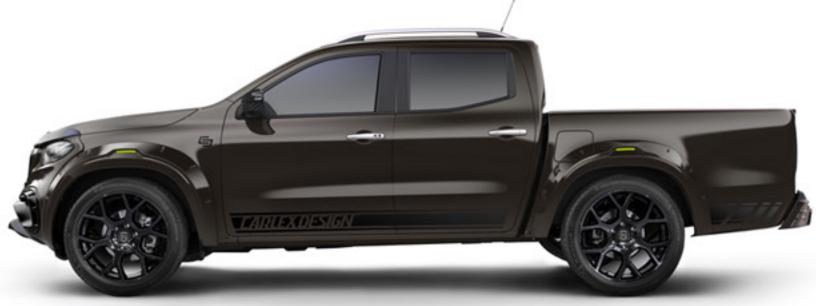

# Exterior conversion

# Exterior conversion / Styling

## / Body kit

- · front bumper (paint)
- · grille mesh (paint)
- bonnet lip (paint)
- · headlight frames (paint)
- front arch extensions (paint)
- · rear arch extensions (paint)
- fuel filler covers (paint)
- rear spoiler (paint)
- rear bumper (carbon+paint)
- front bumper diffuser (carbon+paint)
- · mirror covers (carbon)

#### / Wheels

- · 20" alloy wheels
- · Michelin Latitude Sport 3 tyres

#### / Suspension

· suspension lowering kit ca. 20 mm

# / Styling

- · graphic styling stickers
- · limited edition plaque
- · arch extension decors