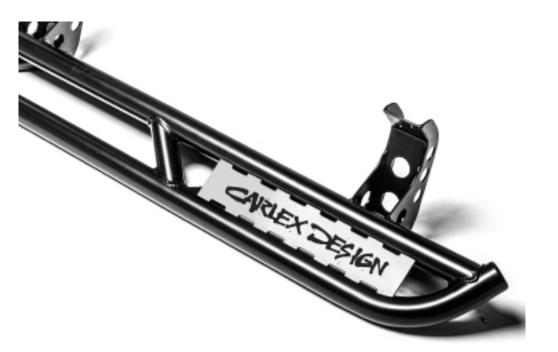

## / Carlex Design Terrain side steps

· black powder-painted

#### / Carlex Design City1 side sills

· black powder-painted

## / Carlex Design City2 side steps

black powder-painted