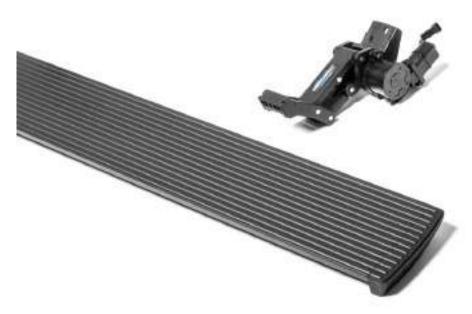

The Exy Urban Limited Edition features, among others, a lowered suspension and a body kit with carbon parts.



# Exterior conversion



# Exterior conversion / Styling



























































# Urban add-ons

The Exy Urban features unique add-ons, such as Carlex Design City 2 side steps, a black powder-painted tonneau bar or a roller lid shutter.







Carlex Design StyleRack

option to carry 1-3 bikes, equipped with electric lifting system



Carlex Design StyleBar Extreme
black powder-painted steel tonneau bar



Carlex Design StyleBar tonneau bar painted black



Roller lid shutter





Carlex Design Terrain side steps
black powder-painted



Carlex Design City1 side sills black powder-painted



Carlex Design City2 side steps
black powder-painted



SmartBoard electric side steps







Carlex Design roof light cover

2 x Lazer Linear 6 Standard, 1 x Lazer Linear 12 Standard



Carlex Design backpack



Pickup Design V8 Exhaust Sound System

application-controled

# Interior.

The car's interior, made of top quality nappa leather, is the essence of style and handcraft.



brown upholstery for vehicles with a brown interior









# Steering wheel

A perfectly shaped sporty steering wheel, trimmed with nappa leather, ensures a comfortable ride.

# Extras & upgrading options.

Do you prefer a more sporty character? Modified leather and Alcantara® sport seats are available as an option.



brown upholstery for vehicles with a brown interior









Carbon steering wheel modification reshaping, trimming with black leather, carbon ins