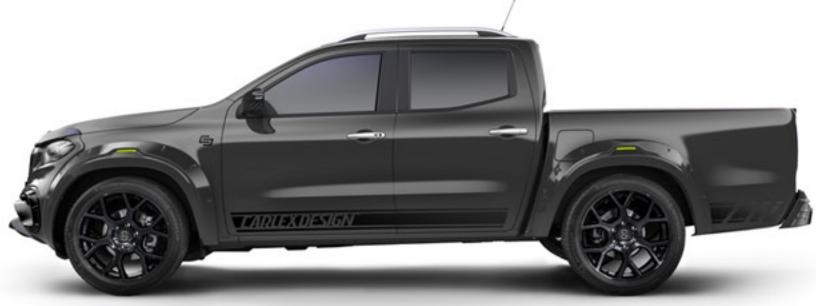

## / Body kit

- · front bumper (paint)
- · grille mesh (paint)
- bonnet lip (paint)
- · headlight frames (paint)
- front arch extensions (paint)
- · rear arch extensions (paint)
- fuel filler covers (paint)
- rear spoiler (paint)
- rear bumper (carbon+paint)
- front bumper diffuser (carbon+paint)
- · mirror covers (carbon)

# / Styling

- · graphic styling stickers
- · limited edition plaque
- · arch extension decors