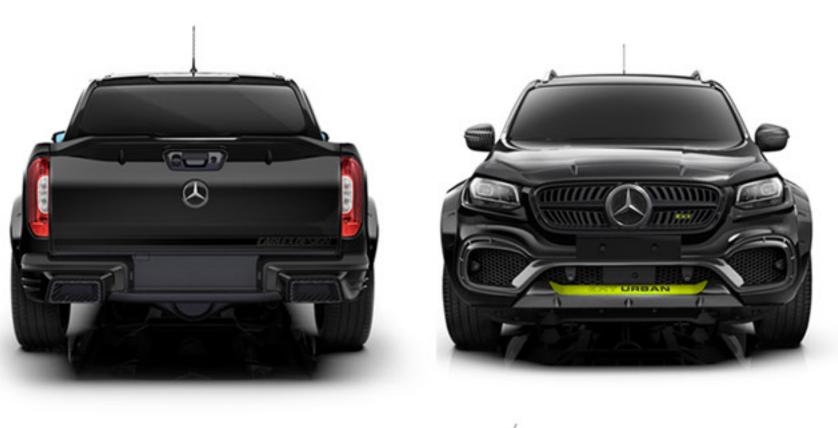

# Exterior conversion

# Exterior conversion / Styling

## / Body kit

- · front bumper (paint)
- · grille mesh (paint)
- bonnet lip (paint)
- · headlight frames (paint)
- front arch extensions (paint)
- · rear arch extensions (paint)
- fuel filler covers (paint)
- rear spoiler (paint)
- rear bumper (carbon+paint)
- front bumper diffuser (carbon+paint)
- · mirror covers (carbon)