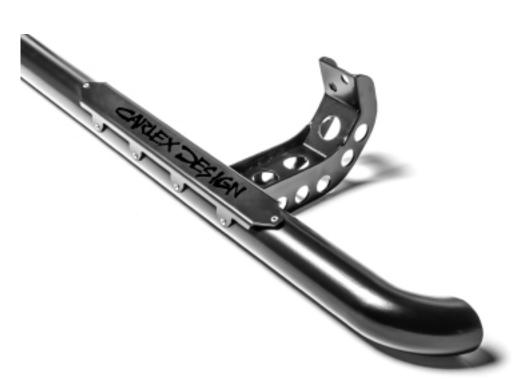

## / Carlex Design Terrain side steps

· black powder-painted

#### / Carlex Design City1 side sills

· black powder-painted

## / Carlex Design City2 side steps

black powder-painted