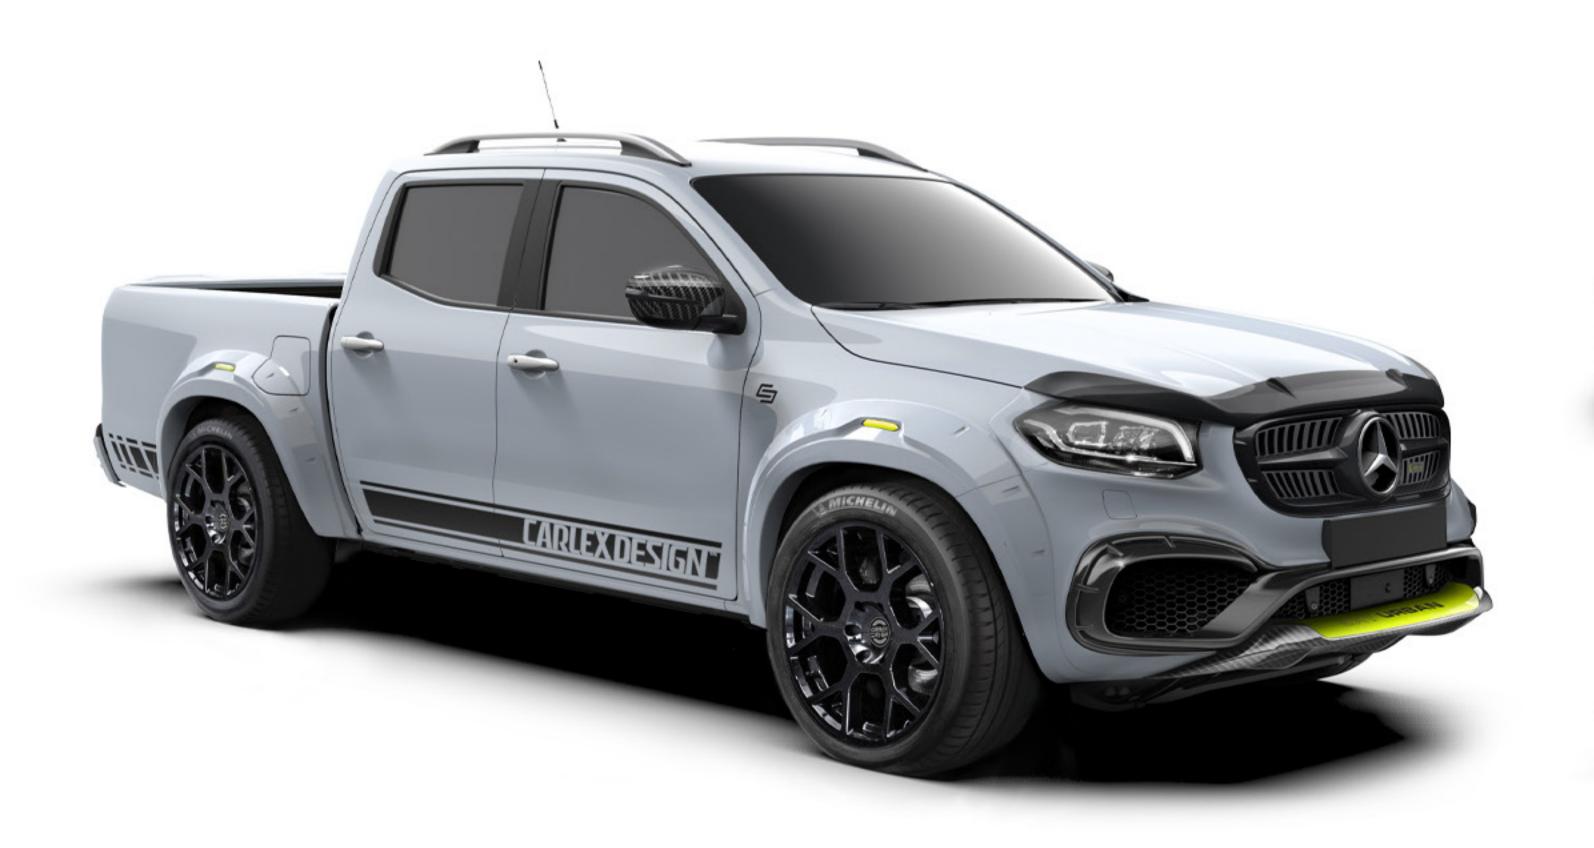

# Exy Urban.

The Mercedes X-Class Exy Urban Limited Edition is dedicated to users who prioritise luxury, comfort, and unique design. The Exy Urban Limited Edition features, among others, a lowered suspension and a body kit with carbon parts.

# Exterior conversion

# Exterior conversion / Styling

## / Body kit

- · front bumper (paint)
- · grille mesh (paint)
- bonnet lip (paint)
- · headlight frames (paint)
- front arch extensions (paint)
- · rear arch extensions (paint)
- fuel filler covers (paint)
- rear spoiler (paint)
- rear bumper (carbon+paint)
- front bumper diffuser (carbon+paint)
- · mirror covers (carbon)