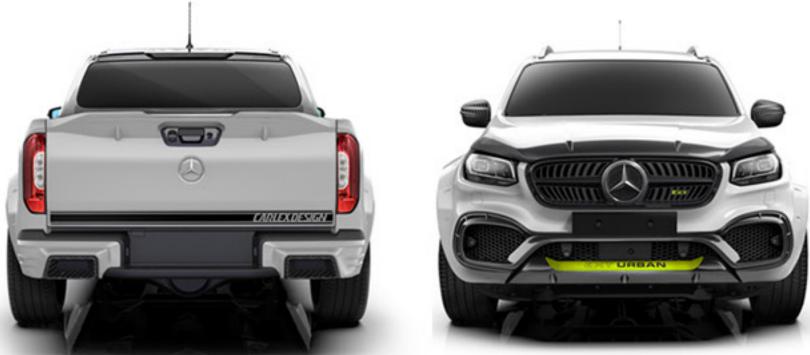

# Exterior conversion

# Exterior conversion / Styling

## / Body kit

- · front bumper (paint)
- · grille mesh (paint)
- bonnet lip (paint)
- · headlight frames (paint)
- front arch extensions (paint)
- · rear arch extensions (paint)
- fuel filler covers (paint)
- rear spoiler (paint)
- rear bumper (carbon+paint)
- front bumper diffuser (carbon+paint)
- · mirror covers (carbon)