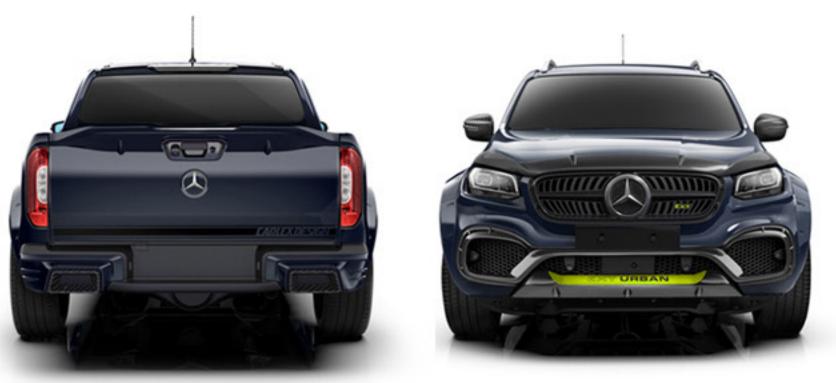

# Exterior conversion

# Exterior conversion / Styling

## / Body kit

- · front bumper (paint)
- · grille mesh (paint)
- bonnet lip (paint)
- · headlight frames (paint)
- front arch extensions (paint)
- · rear arch extensions (paint)
- fuel filler covers (paint)
- rear spoiler (paint)
- rear bumper (carbon+paint)
- front bumper diffuser (carbon+paint)
- · mirror covers (carbon)