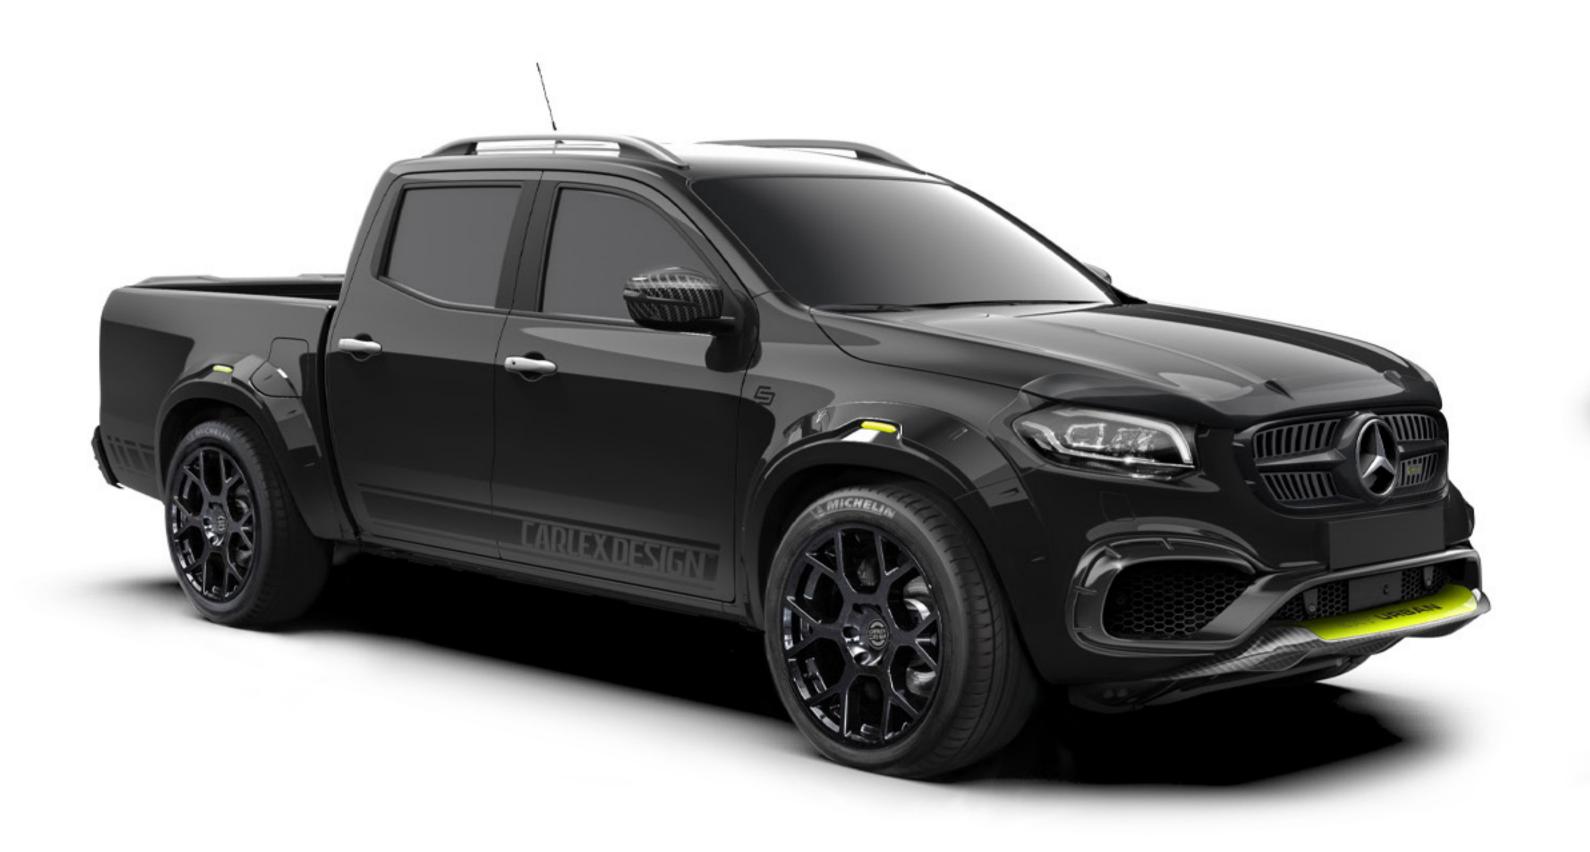

BASED ON THE MERCEDES-BENZ X-CLASS

# Exy Urban.

The Mercedes X-Class Exy Urban Limited Edition is dedicated to users who prioritise luxury, comfort, and unique design. The Exy Urban Limited Edition features, among others, a lowered suspension and a body kit with carbon parts.

# Exterior conversion

# Exterior conversion / Styling

## / Body kit

- · front bumper (paint)
- · grille mesh (paint)
- bonnet lip (paint)
- · headlight frames (paint)
- front arch extensions (paint)
- · rear arch extensions (paint)
- fuel filler covers (paint)
- rear spoiler (paint)
- rear bumper (carbon+paint)
- front bumper diffuser (carbon+paint)
- · mirror covers (carbon)

#### / Wheels

- · 20" alloy wheels
- · Michelin Latitude Sport 3 tyres

#### / Suspension

· suspension lowering kit ca. 20 mm

# / Styling

- · graphic styling stickers
- · limited edition plaque
- · arch extension decors