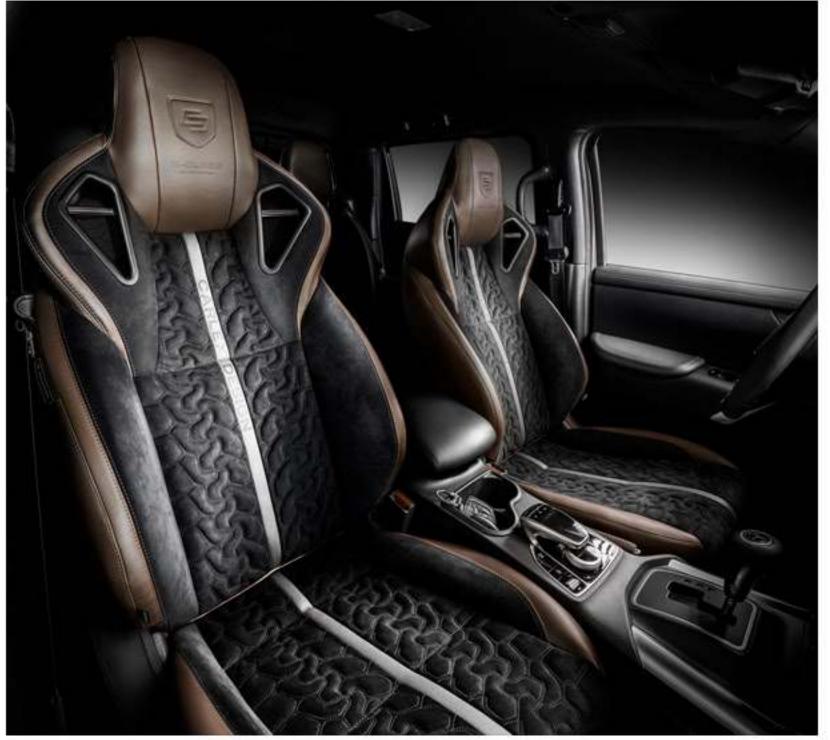

# Extras & upgrading options.

Do you prefer a more sporty character? Modified leather and Alcantara® sport seats are available as an option.

brown upholstery for vehicles with a brown interior

Carbon steering wheel modification reshaping, trimming with black leather, carbon inserts

# / Leather black or black and brown upholstery by Carlex Design

- · front leather-trimmed seats
- · leather rear seats
- · leather central armrest

#### / Black or black and brown sport seats

- reshaped upper part of the front seats trimming with leather and quilted Alcantara®
- rear seats trimmed with leather and quilted Alcantara®
- · central decorative inserts
- headrest embossing