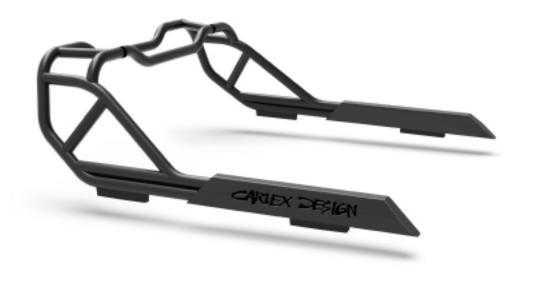

## / Carlex Design StyleBar

· black powder-painted tonneau bar

# / Carlex Design StyleBar Extreme

- · black powder-painted steel tonneau bar
- can be complemented with Lazer Linear 6 lights