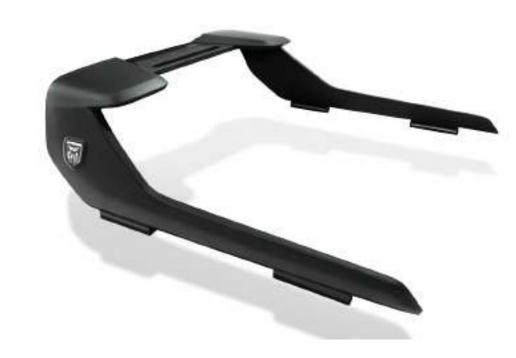

# / Carlex Design roof light cover with Lazer lamps

/ Full size spare wheel

/ Roller lid shutter