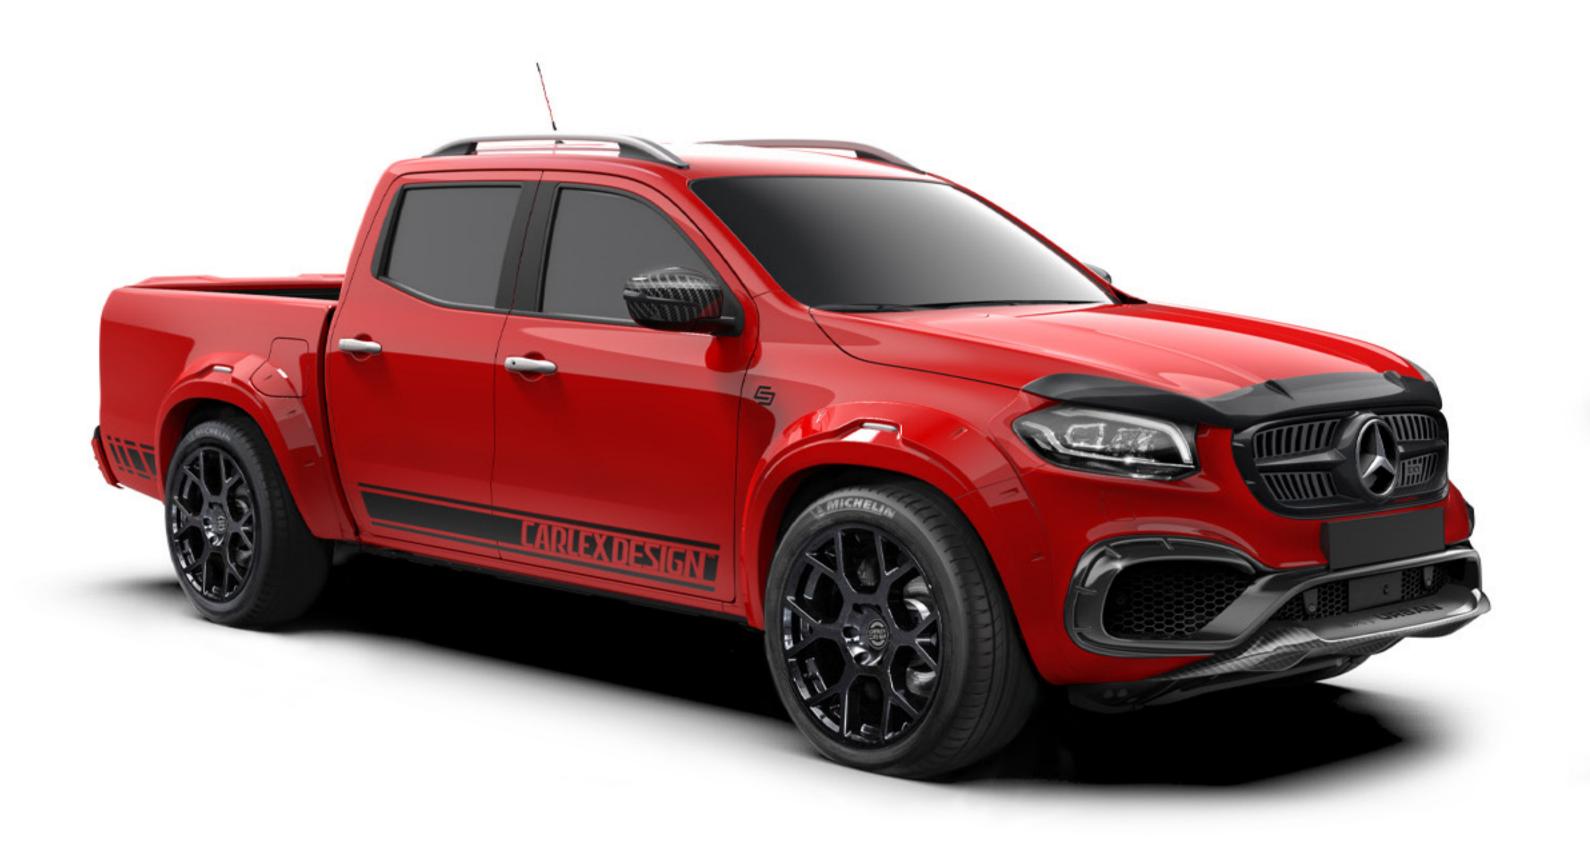

# Exterior conversion

# Exterior conversion / Styling

## / Body kit

- · front bumper (paint)
- · grille mesh (paint)
- bonnet lip (paint)
- · headlight frames (paint)
- front arch extensions (paint)
- · rear arch extensions (paint)
- fuel filler covers (paint)
- rear spoiler (paint)
- rear bumper (carbon+paint)
- front bumper diffuser (carbon+paint)
- · mirror covers (carbon)

#### / Wheels

- · 20" alloy wheels
- · Michelin Latitude Sport 3 tyres

#### / Suspension

· suspension lowering kit ca. 20 mm