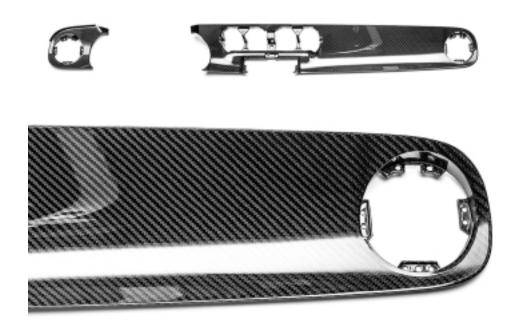

tBoard electric side steps







Carlex Design roof light cover

2 x Lazer Linear 6 Standard, 1 x Lazer Linear 12 Standard



Carlex Design backpack



Pickup Design V8 Exhaust Sound System

application-controled

# Interior.

The car's interior, made of top quality nappa leather, is the essence of style and handcraft.



brown upholstery for vehicles with a brown interior









# Steering wheel

A perfectly shaped sporty steering wheel, trimmed with nappa leather, ensures a comfortable ride.

# Extras & upgrading options.

Do you prefer a more sporty character? Modified leather and Alcantara® sport seats are available as an option.



brown upholstery for vehicles with a brown interior









Carbon steering wheel modification reshaping, trimming with black leather, carbon inserts



Carbon dashboard panel

# Scope of conversion

## **CONVERSION**

## / Body kit

- · front bumper (paint)
- · grille mesh (paint)
- bonnet lip (paint)
- · headlight frames (paint)
- front arch extensions (paint)
- · rear arch extensions (paint)
- fuel filler covers (paint)
- rear spoiler (paint)
- rear bumper (carbon+paint)
- front bumper diffuser (carbon+paint)
- · mirror covers (carbon)

#### / Wheels

- · 20" alloy wheels
- · Michelin Latitude Sport 3 tyres

#### / Suspension

· suspension lowering kit ca. 20 mm

# / Styling

- · graphic styling stickers
- · limited edition plaque
- · arch extension decors

# / Leather black or black and brown upholstery by Carlex Design

- · front leather-trimmed seats
- · leather rear seats
- · leather central armrest

#### / Floor mats

#### / Stee