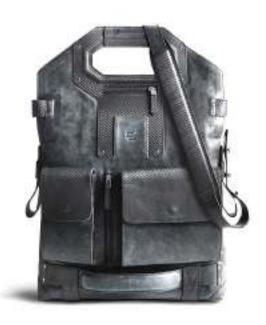

Carlex Design City2 side steps
black powder-painted

SmartBoard electric side steps

Carlex Design roof light cover

2 x Lazer Linear 6 Standard, 1 x Lazer Linear 12 Standard

Carlex Design backpack

Pickup Design V8 Exhaust Sound System