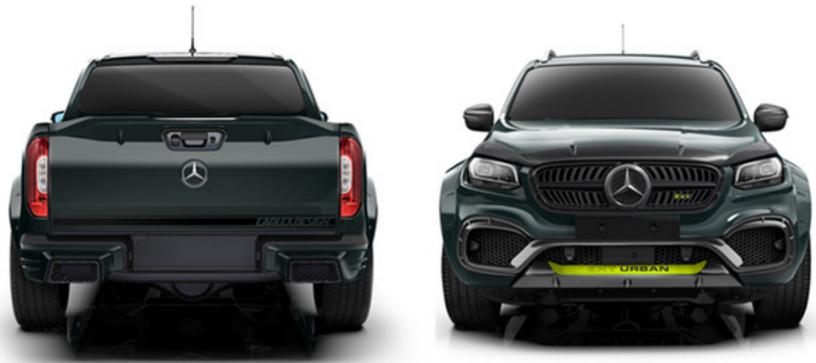

# Exterior conversion

# Exterior conversion / Styling

## / Body kit

- · front bumper (paint)
- · grille mesh (paint)
- bonnet lip (paint)
- · headlight frames (paint)
- front arch extensions (paint)
- · rear arch extensions (paint)
- fuel filler covers (paint)
- rear spoiler (paint)
- rear bumper (carbon+paint)
- front bumper diffuser (carbon+paint)
- · mirror covers (carbon)