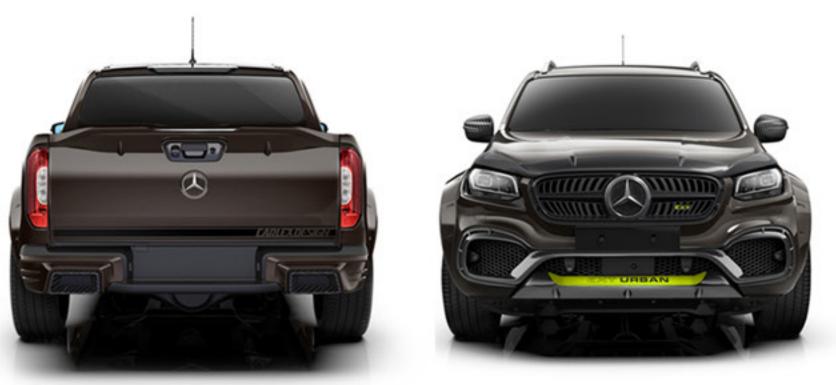

# Exterior conversion

# Exterior conversion / Styling

## / Body kit

- · front bumper (paint)
- · grille mesh (paint)
- bonnet lip (paint)
- · headlight frames (paint)
- front arch extensions (paint)
- · rear arch extensions (paint)
- fuel filler covers (paint)
- rear spoiler (paint)
- rear bumper (carbon+paint)
- front bumper diffuser (carbon+paint)
- · mirror covers (carbon)