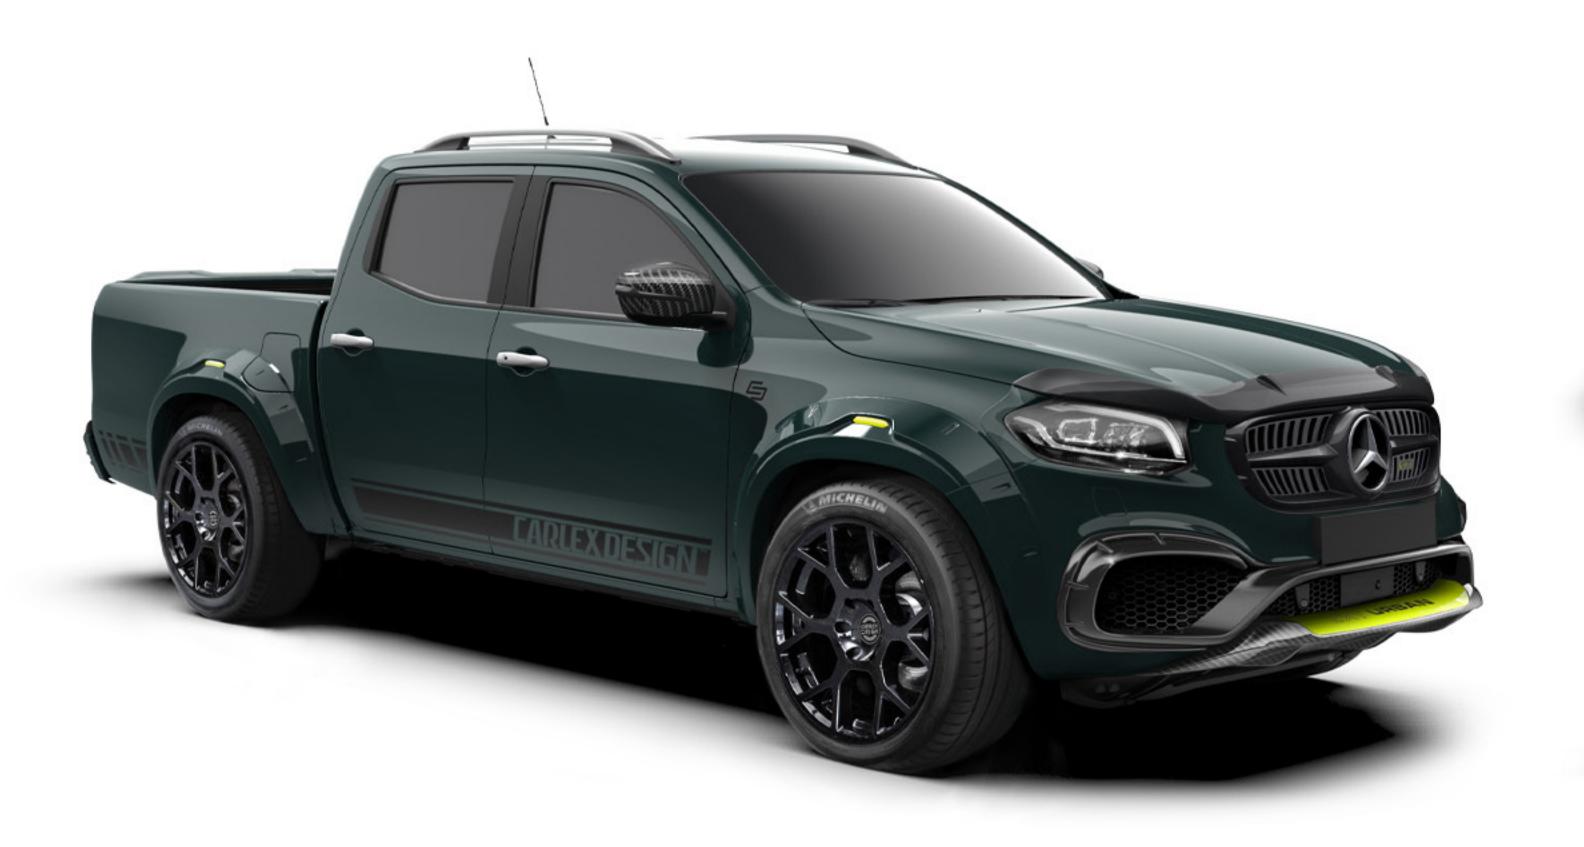

BASED ON THE MERCEDES-BENZ X-CLASS

# Exy Urban.

The Mercedes X-Class Exy Urban Limited Edition is dedicated to users who prioritise luxury, comfort, and unique design. The Exy Urban Limited Edition features, among others, a lowered suspension and a body kit with carbon parts.

# Exterior conversion

# Exterior conversion / Styling