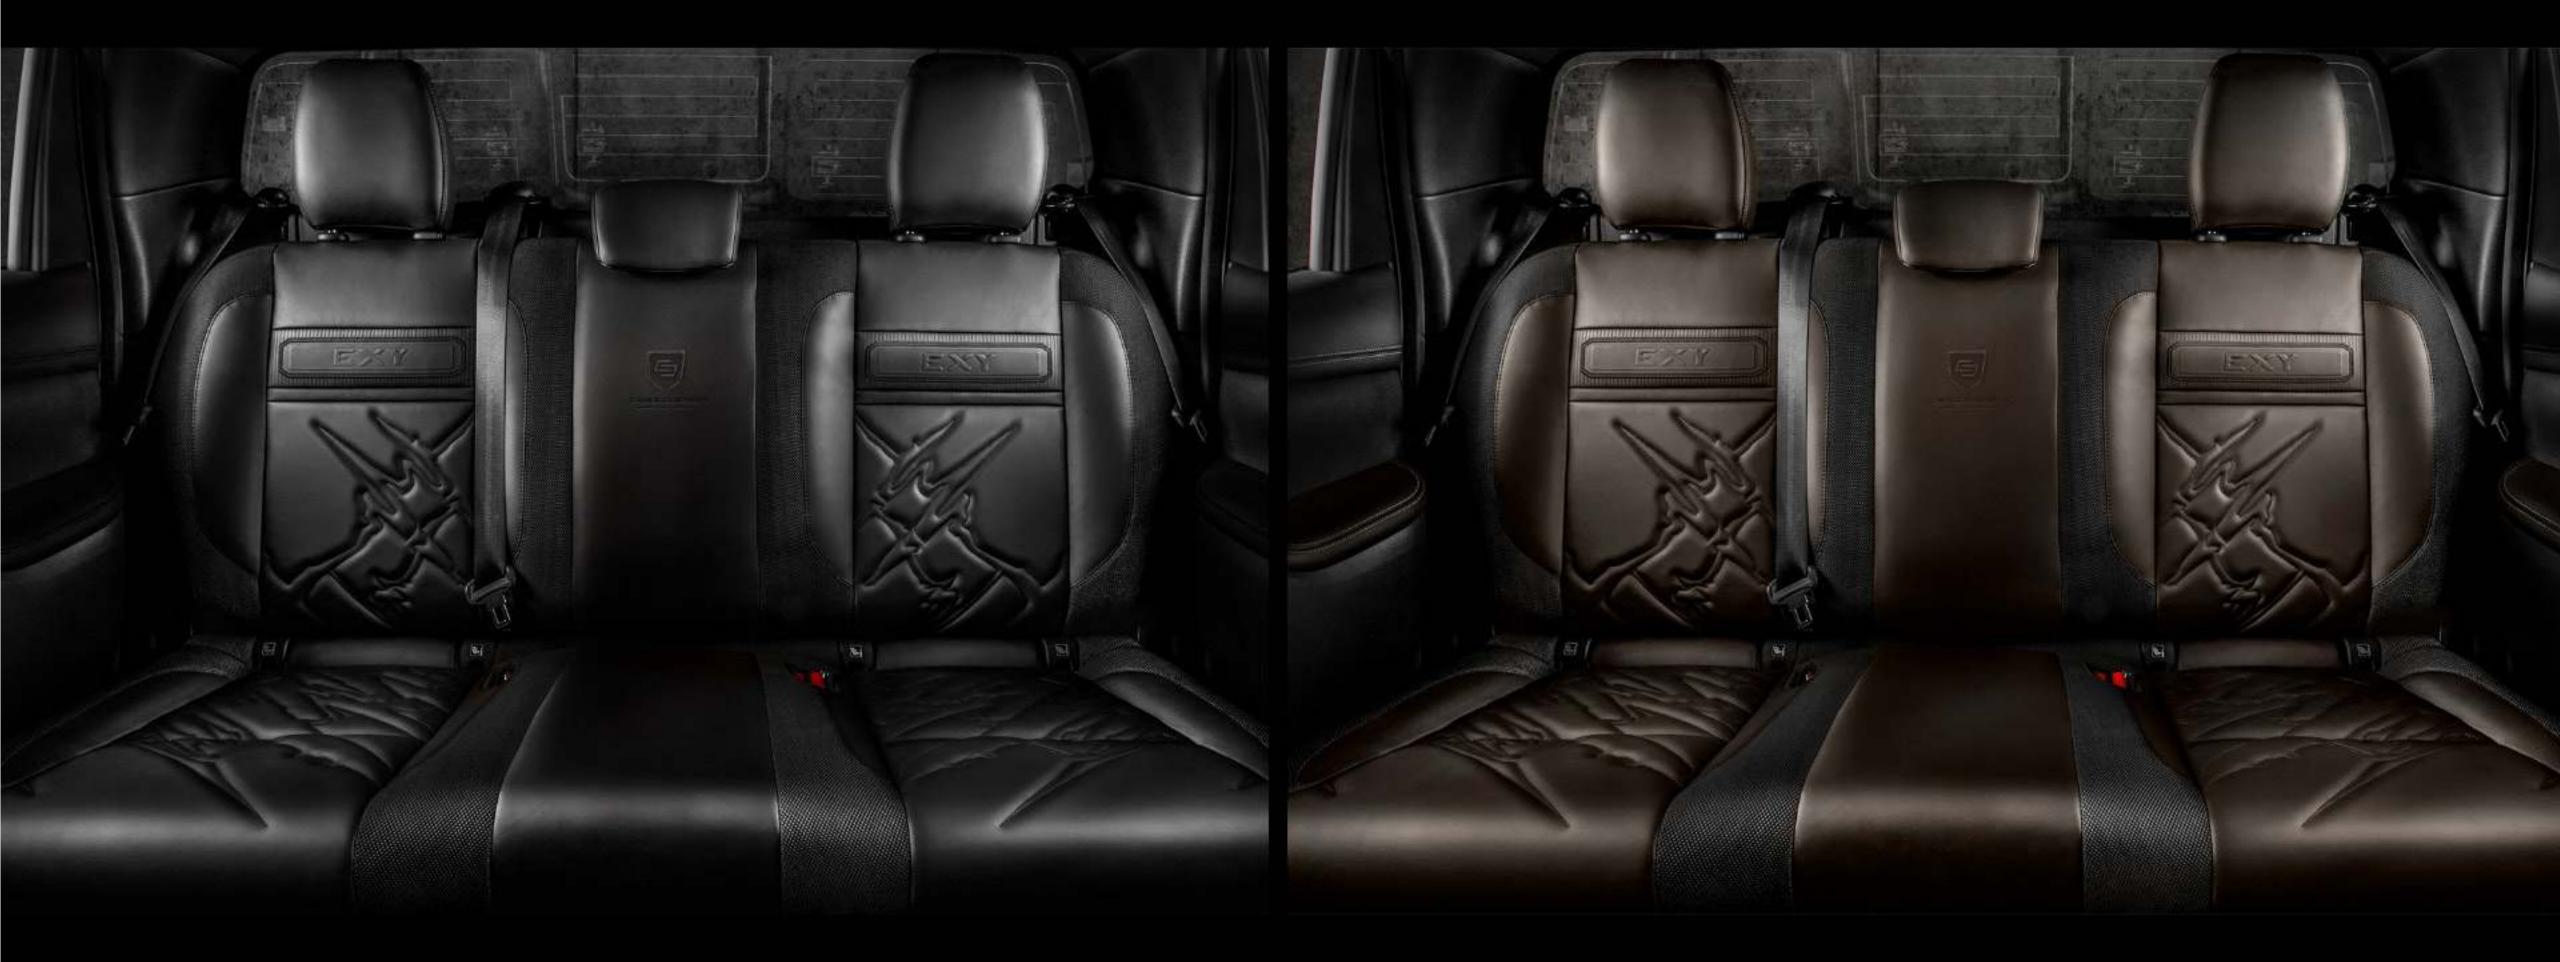

# / Leather black or black and brown upholstery by Carlex Design

- · front leather-trimmed seats
- · leather rear seats
- · leather central armrest

#### / Black or black and brown sport seats

- reshaped upper part of the front seats trimming with leather and quilted Alcantara®
- rear seats trimmed with leather and quilted Alcantara®
- · central decorative inserts
- headrest embossing