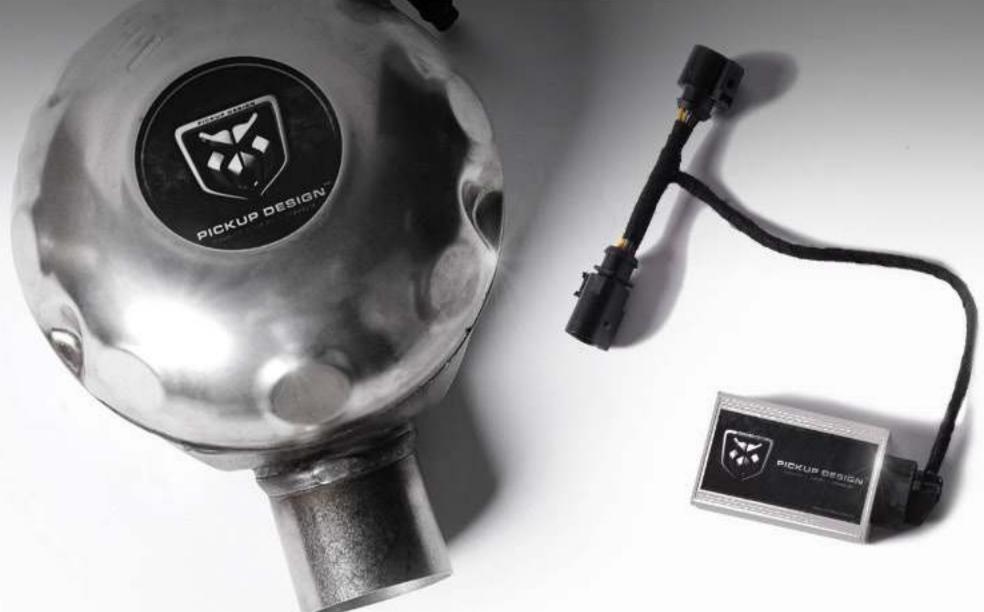

res, among others, a lowered suspension and a body kit with carbon parts.



# Exterior conversion



# Exterior conversion / Styling



























































# Urban add-ons

The Exy Urban features unique add-ons, such as Carlex Design City 2 side steps, a black powder-painted tonneau bar or a roller lid shutter.







Carlex Design StyleRack

option to carry 1-3 bikes, equipped with electric lifting system



Carlex Design StyleBar Extreme
black powder-painted steel tonneau bar



Carlex Design StyleBar tonneau bar painted black



Roller lid shutter





Carlex Design Terrain side steps
black powder-painted



Carlex Design City1 side sills black powder-painted



Carlex Design City2 side steps
black powder-painted



SmartBoard electric side steps







Carlex Design roof light cover

2 x Lazer Linear 6 Standard, 1 x Lazer Linear 12 Standard



Carlex Design backpack



Pickup Design V8 Exhaust Sound System

application-controled

# Interior.

The car's interior, made of top quality nappa leather, is the essence of style and handcraft.



brown upholstery for vehicles with a brown interior









# Steering wheel

A perfectly shaped sporty steering wheel, trimmed with nappa leather, ensures a comfortable ride.

# Extras & upgrading options.

Do you prefer a more sporty character? Modified leather and Alcantara® sport seats are available as an option.



brown upholstery for vehicles with a brown interior









Carbon steering wheel modification reshaping, trimming with black leather, carbon inserts



Carbon dashboard panel

# Sc