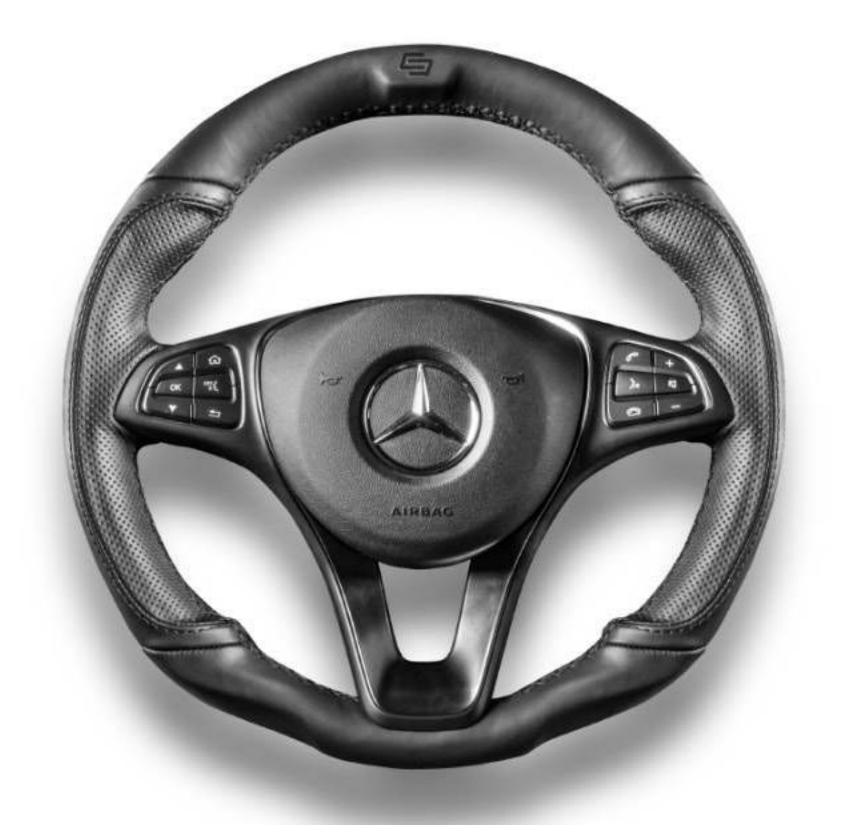

# Steering wheel

A perfectly shaped sporty steering wheel, trimmed with nappa leather, ensures a comfortable ride.

# Extras & upgrading options.

Do you prefer a more sporty character? Modified leather and Alcantara® sport seats are available as an option.

brown upholstery for vehicles with a brown interior

Carbon steering wheel modification reshaping, trimming with black leather, carbon inserts

#### / Steering wheel modification

- · reshaping
- trimming with black leather

# / Steering wheel modification with carbon inserts

- reshaping
- · trimming with black leather
- · carbon inserts