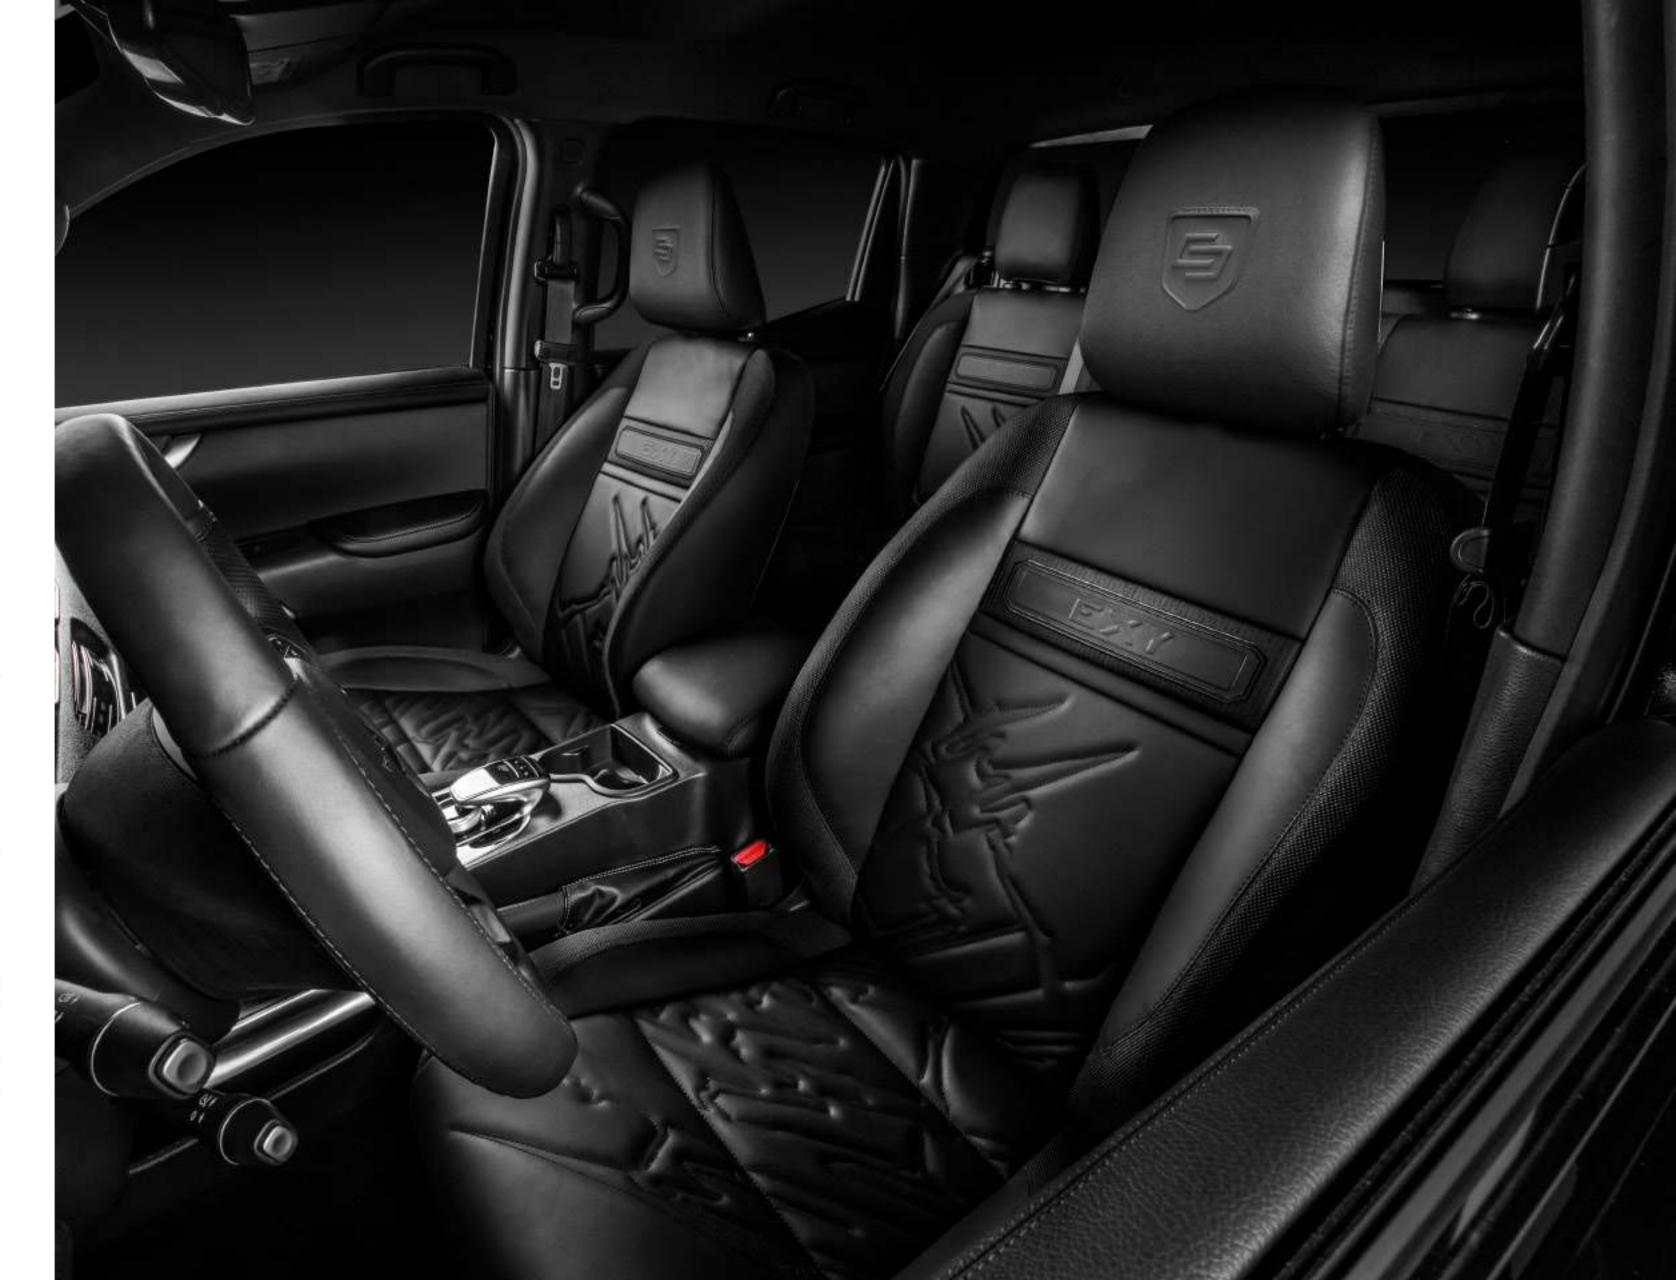

# Extras & upgrading options.

Do you prefer a more sporty character? Modified leather and Alcantara® sport seats are available as an option.

brown upholstery for vehicles with a brown interior

Carbon steering wheel modification reshaping, trimming with black leather, carbon inserts

#### / Black or black and brown sport seats

- reshaped upper part of the front seats trimming with leather and quilted Alcantara®
- rear seats trimmed with leather and quilted Alcantara®
- · central decorative inserts
- headrest embossing

# / Steering wheel modification with carbon inserts

- reshaping
- · trimming with black leather
- · carbon inserts