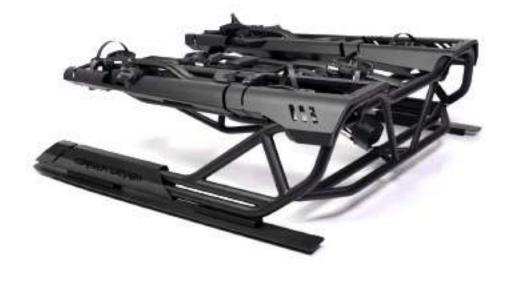

# Urban add-ons

The Exy Urban features unique add-ons, such as Carlex Design City 2 side steps, a black powder-painted tonneau bar or a roller lid shutter.

Carlex Design StyleRack

option to carry 1-3 bikes, equipped with electric lifting system

# / Carlex Design StyleRack

- the option to carry 1-3 bikes
- · equipped with electric lifting system

XCLASSLIMITED.COM
PICKUPDESIGN.COM