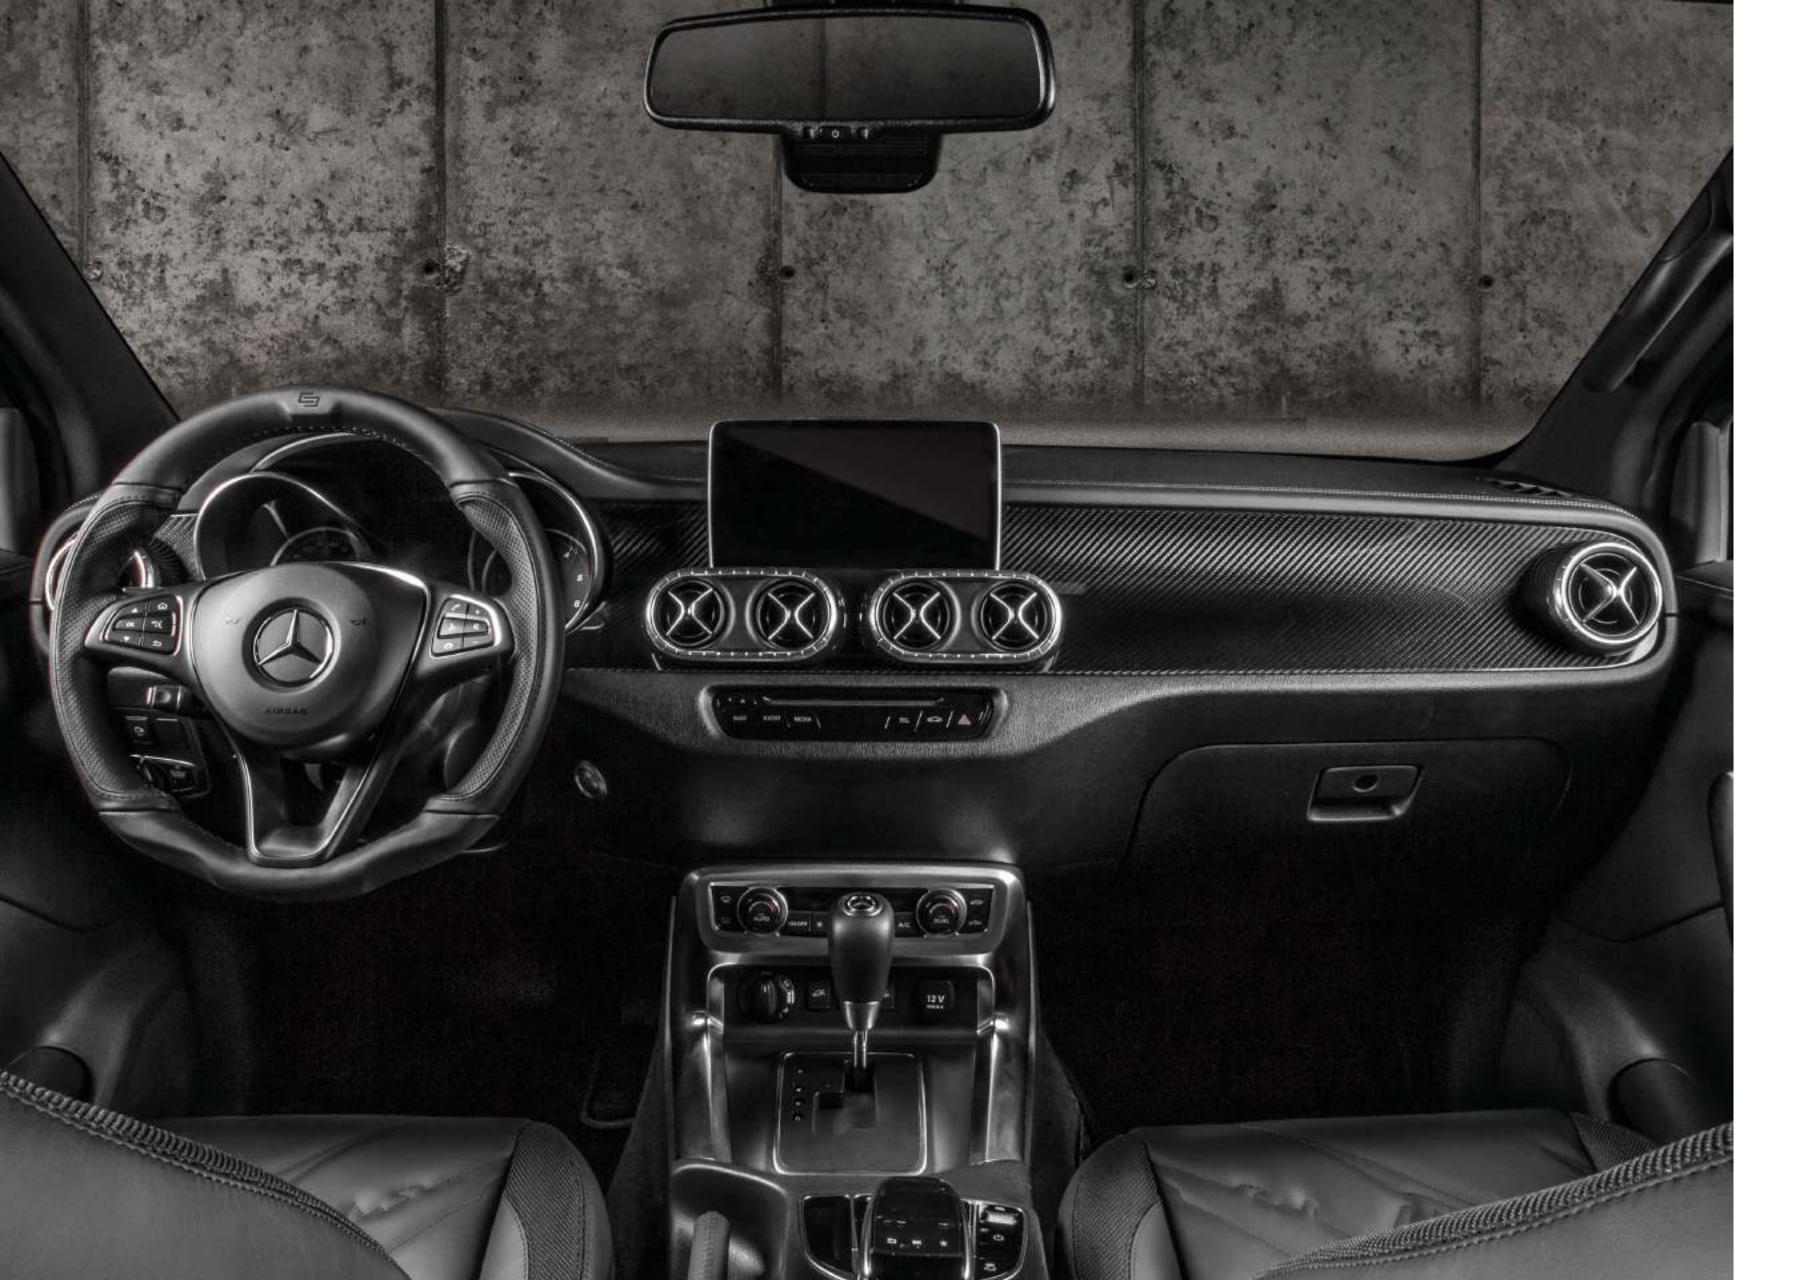

side sills black powder-painted



Carlex Design City2 side steps
black powder-painted



SmartBoard electric side steps







Carlex Design roof light cover

2 x Lazer Linear 6 Standard, 1 x Lazer Linear 12 Standard



Carlex Design backpack



Pickup Design V8 Exhaust Sound System

application-controled

# Interior.

The car's interior, made of top quality nappa leather, is the essence of style and handcraft.



brown upholstery for vehicles with a brown interior









# Steering wheel

A perfectly shaped sporty steering wheel, trimmed with nappa leather, ensures a comfortable ride.

# Extras & upgrading options.

Do you prefer a more sporty character? Modified leather and Alcantara® sport seats are available as an option.



brown upholstery for vehicles with a brown interior









Carbon steering wheel modification reshaping, trimming with black leather, carbon inserts



Carbon dashboard panel

# Scope of conversion

## **CONVERSION**

## / Body kit

- · front bumper (paint)
- · grille mesh (paint)
- bonnet lip (paint)
- · headlight frames (paint)
- front arch extensions (paint)
- · rear arch extensions (paint)
- fuel filler covers (paint)
- rear spoiler (paint)
- rear bumper (carbon+paint)
- front bumper diffuser (carbon+paint)
- · mirror covers (carbon)

#### / Wheels

- · 20" alloy wheels
- · Michelin Latitude Sport 3 tyres

#### / Suspension

· suspension lowering kit ca. 20 mm

# / Styling

- · graphic styling stickers
- · limited edition plaque
- · arch extension decors

# / Leather black or black and brown upholstery by Carlex Design

- · front leather-t