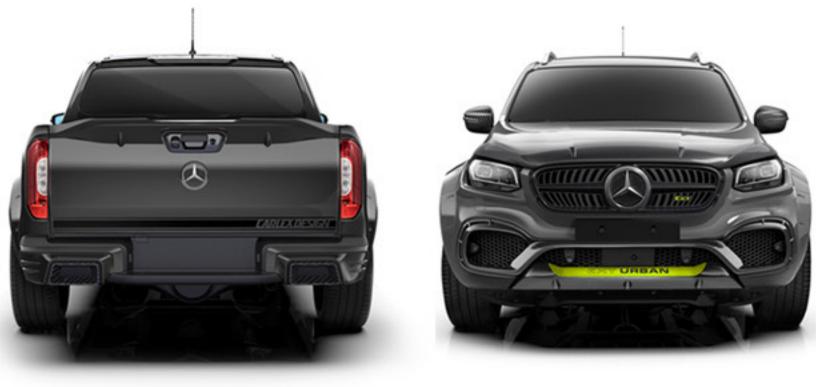

## / Body kit

- · front bumper (paint)
- · grille mesh (paint)
- bonnet lip (paint)
- · headlight frames (paint)
- front arch extensions (paint)
- · rear arch extensions (paint)
- fuel filler covers (paint)
- rear spoiler (paint)
- rear bumper (carbon+paint)
- front bumper diffuser (carbon+paint)
- · mirror covers (carbon)