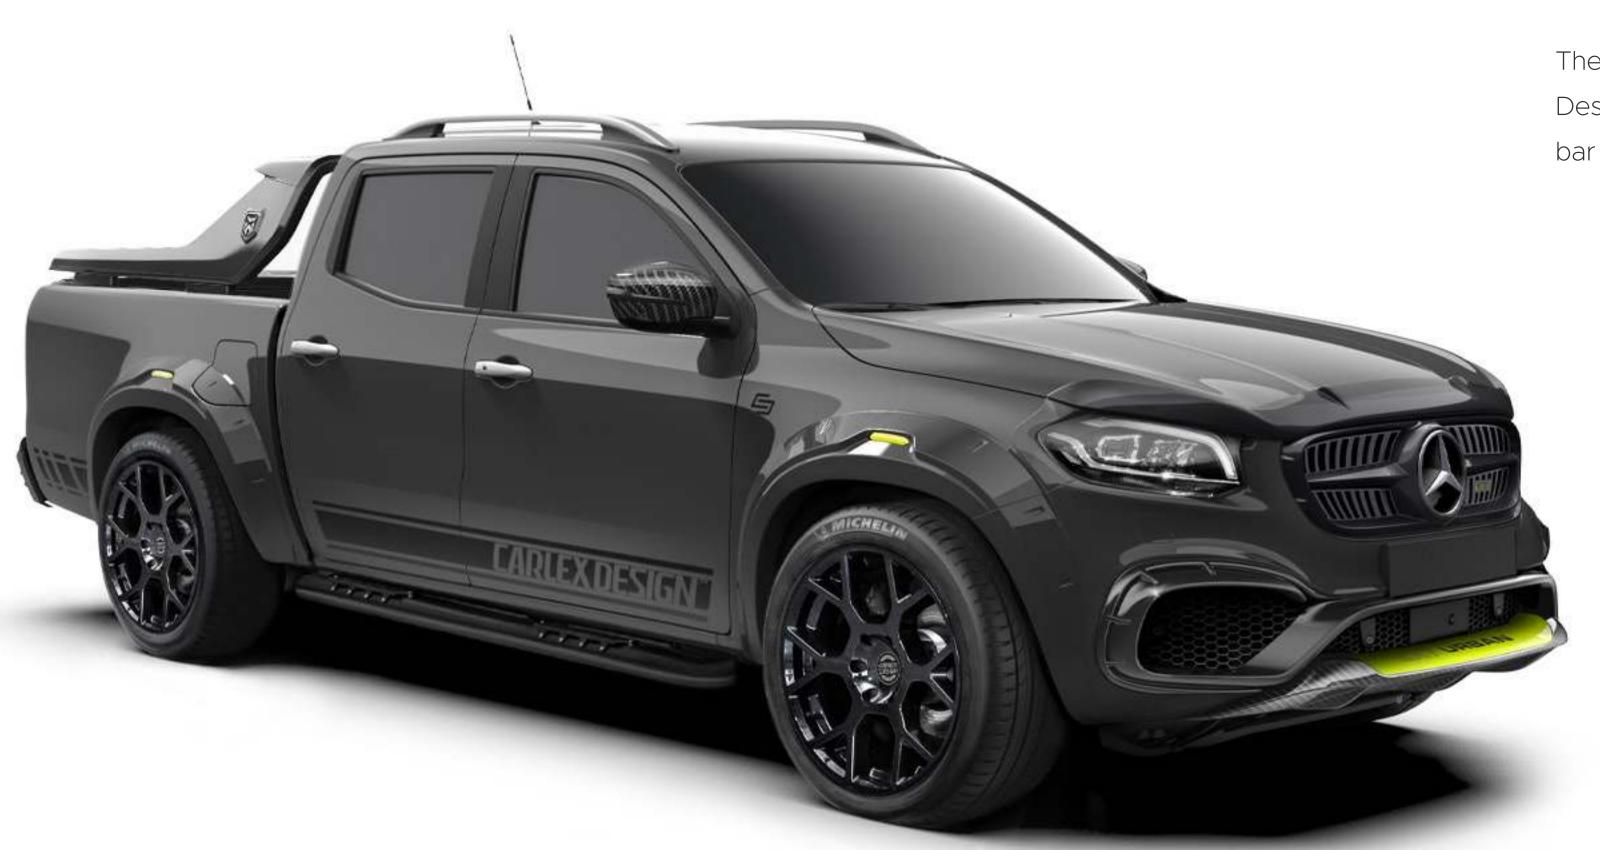

# Exy Urban.

The Mercedes X-Class Exy Urban Limited Edition is dedicated to users who prioritise luxury, comfort, and unique design. The Exy Urban Limited Edition features, among others, a lowered suspension and a body kit with carbon parts.

# Exterior conversion

# Exterior conversion / Styling

## / Body kit

- · front bumper (paint)
- · grille mesh (paint)
- bonnet lip (paint)
- · headlight frames (paint)
- front arch extensions (paint)
- · rear arch extensions (paint)
- fuel filler covers (paint)
- rear spoiler (paint)
- rear bumper (carbon+paint)
- front bumper diffuser (carbon+paint)
- · mirror covers (carbon)

#### / Wheels

- · 20" alloy wheels
- · Michelin Latitude Sport 3 tyres

#### / Suspension

· suspension lowering kit ca. 20 mm

# / Styling

- · graphic styling stickers
- · limited edition plaque
- · arch extension decors