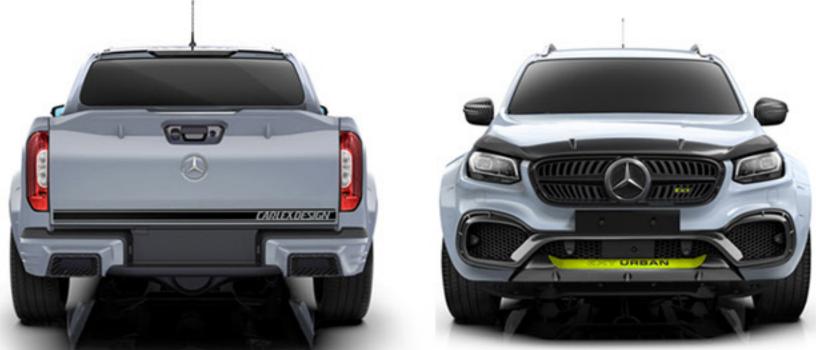

# Exterior conversion

# Exterior conversion / Styling

## / Body kit

- · front bumper (paint)
- · grille mesh (paint)
- bonnet lip (paint)
- · headlight frames (paint)
- front arch extensions (paint)
- · rear arch extensions (paint)
- fuel filler covers (paint)
- rear spoiler (paint)
- rear bumper (carbon+paint)
- front bumper diffuser (carbon+paint)
- · mirror covers (carbon)