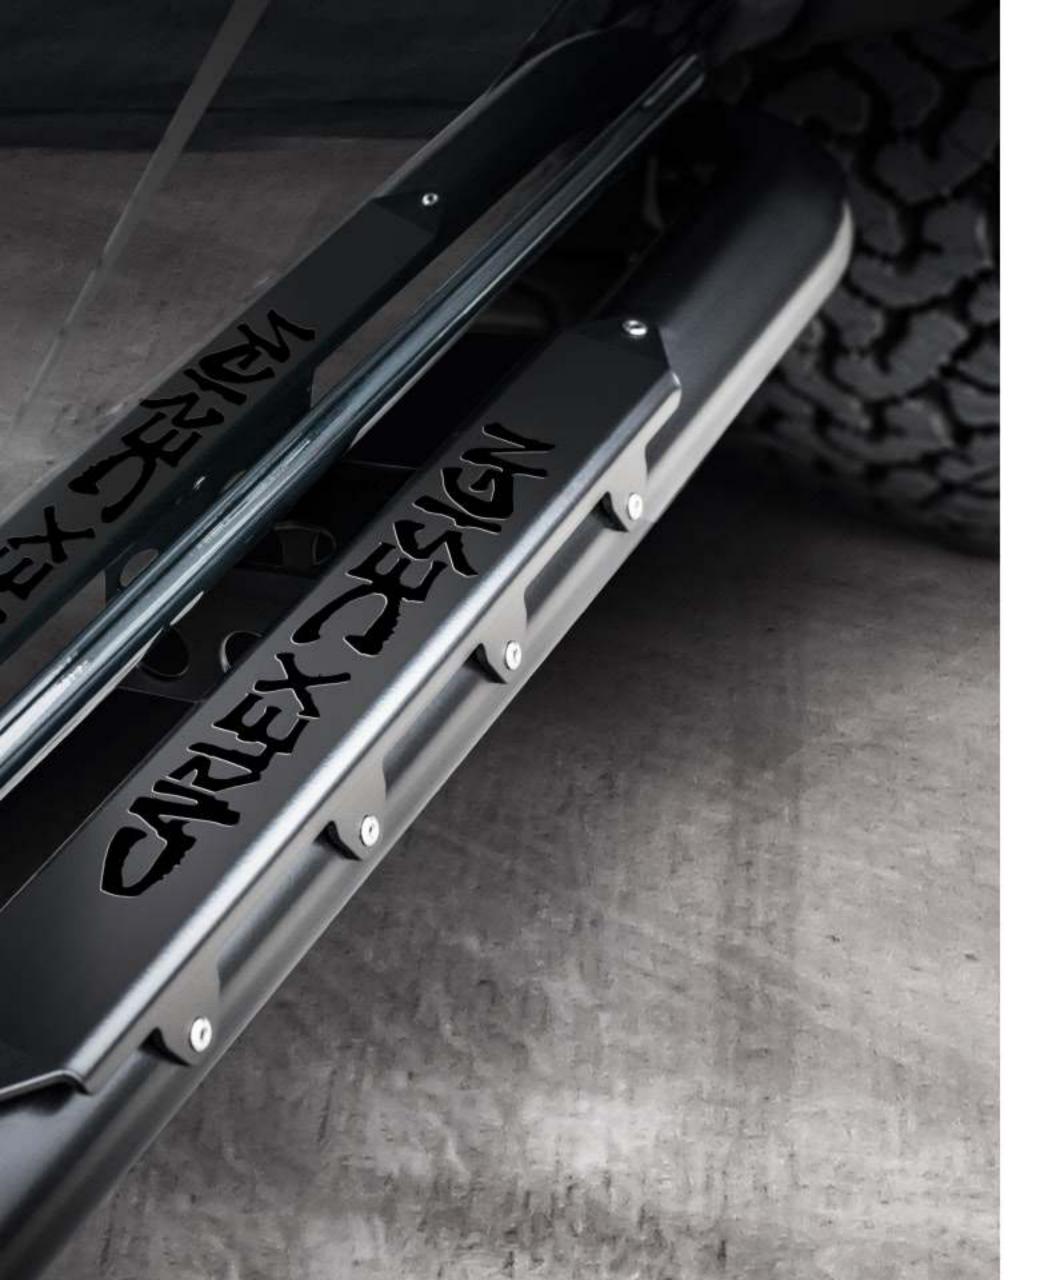

## / Carlex Design Terrain side steps

· black powder-painted

#### / Carlex Design City1 side sills

· black powder-painted

## / Carlex Design City2 side steps

black powder-painted