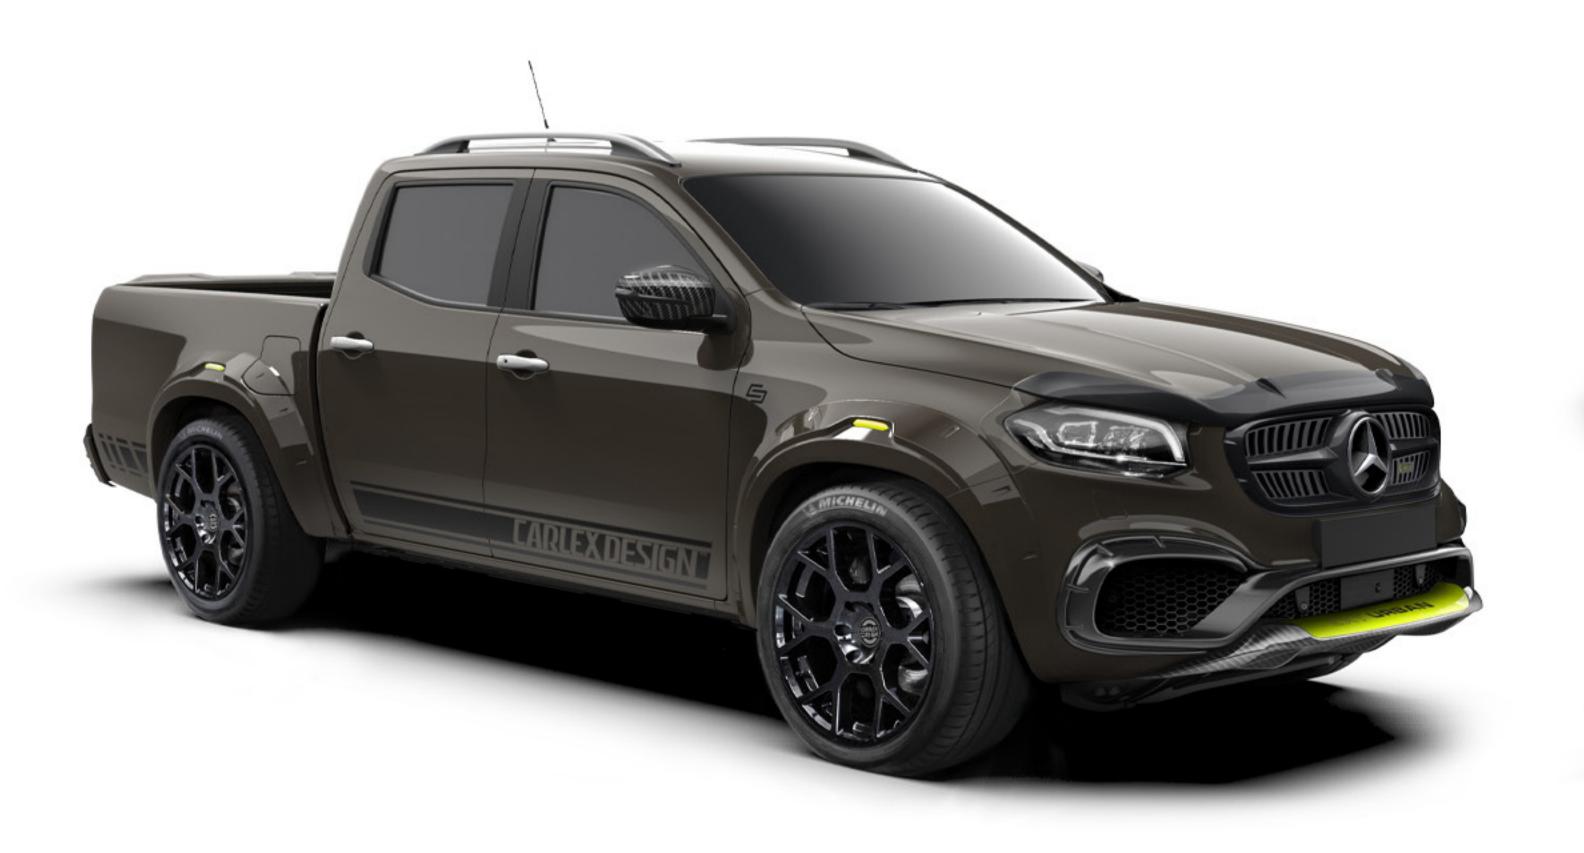

BASED ON THE MERCEDES-BENZ X-CLASS

# Exy Urban.

The Mercedes X-Class Exy Urban Limited Edition is dedicated to users who prioritise luxury, comfort, and unique design. The Exy Urban Limited Edition features, among others, a lowered suspension and a body kit with carbon parts.

# Exterior conversion

# Exterior conversion / Styling

## / Body kit

- · front bumper (paint)
- · grille mesh (paint)
- bonnet lip (paint)
- · headlight frames (paint)
- front arch extensions (paint)
- · rear arch extensions (paint)
- fuel filler covers (paint)
- rear spoiler (paint)
- rear bumper (carbon+paint)
- front bumper diffuser (carbon+paint)
- · mirror covers (carbon)

#### / Wheels

- · 20" alloy wheels
- · Michelin Latitude Sport 3 tyres

#### / Suspension

· suspension lowering kit ca. 20 mm