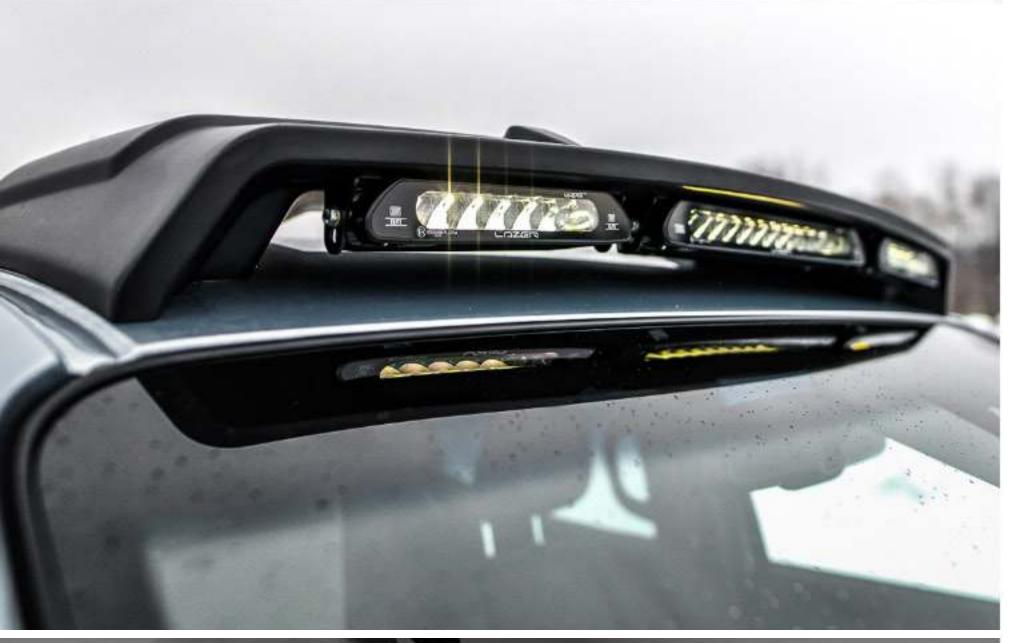

## / Lazer roof lamp

· LED light bar with mounting brackets

# / Carlex Design roof light cover with Lazer lamps

/ Full size spare wheel

/ Roller lid shutter