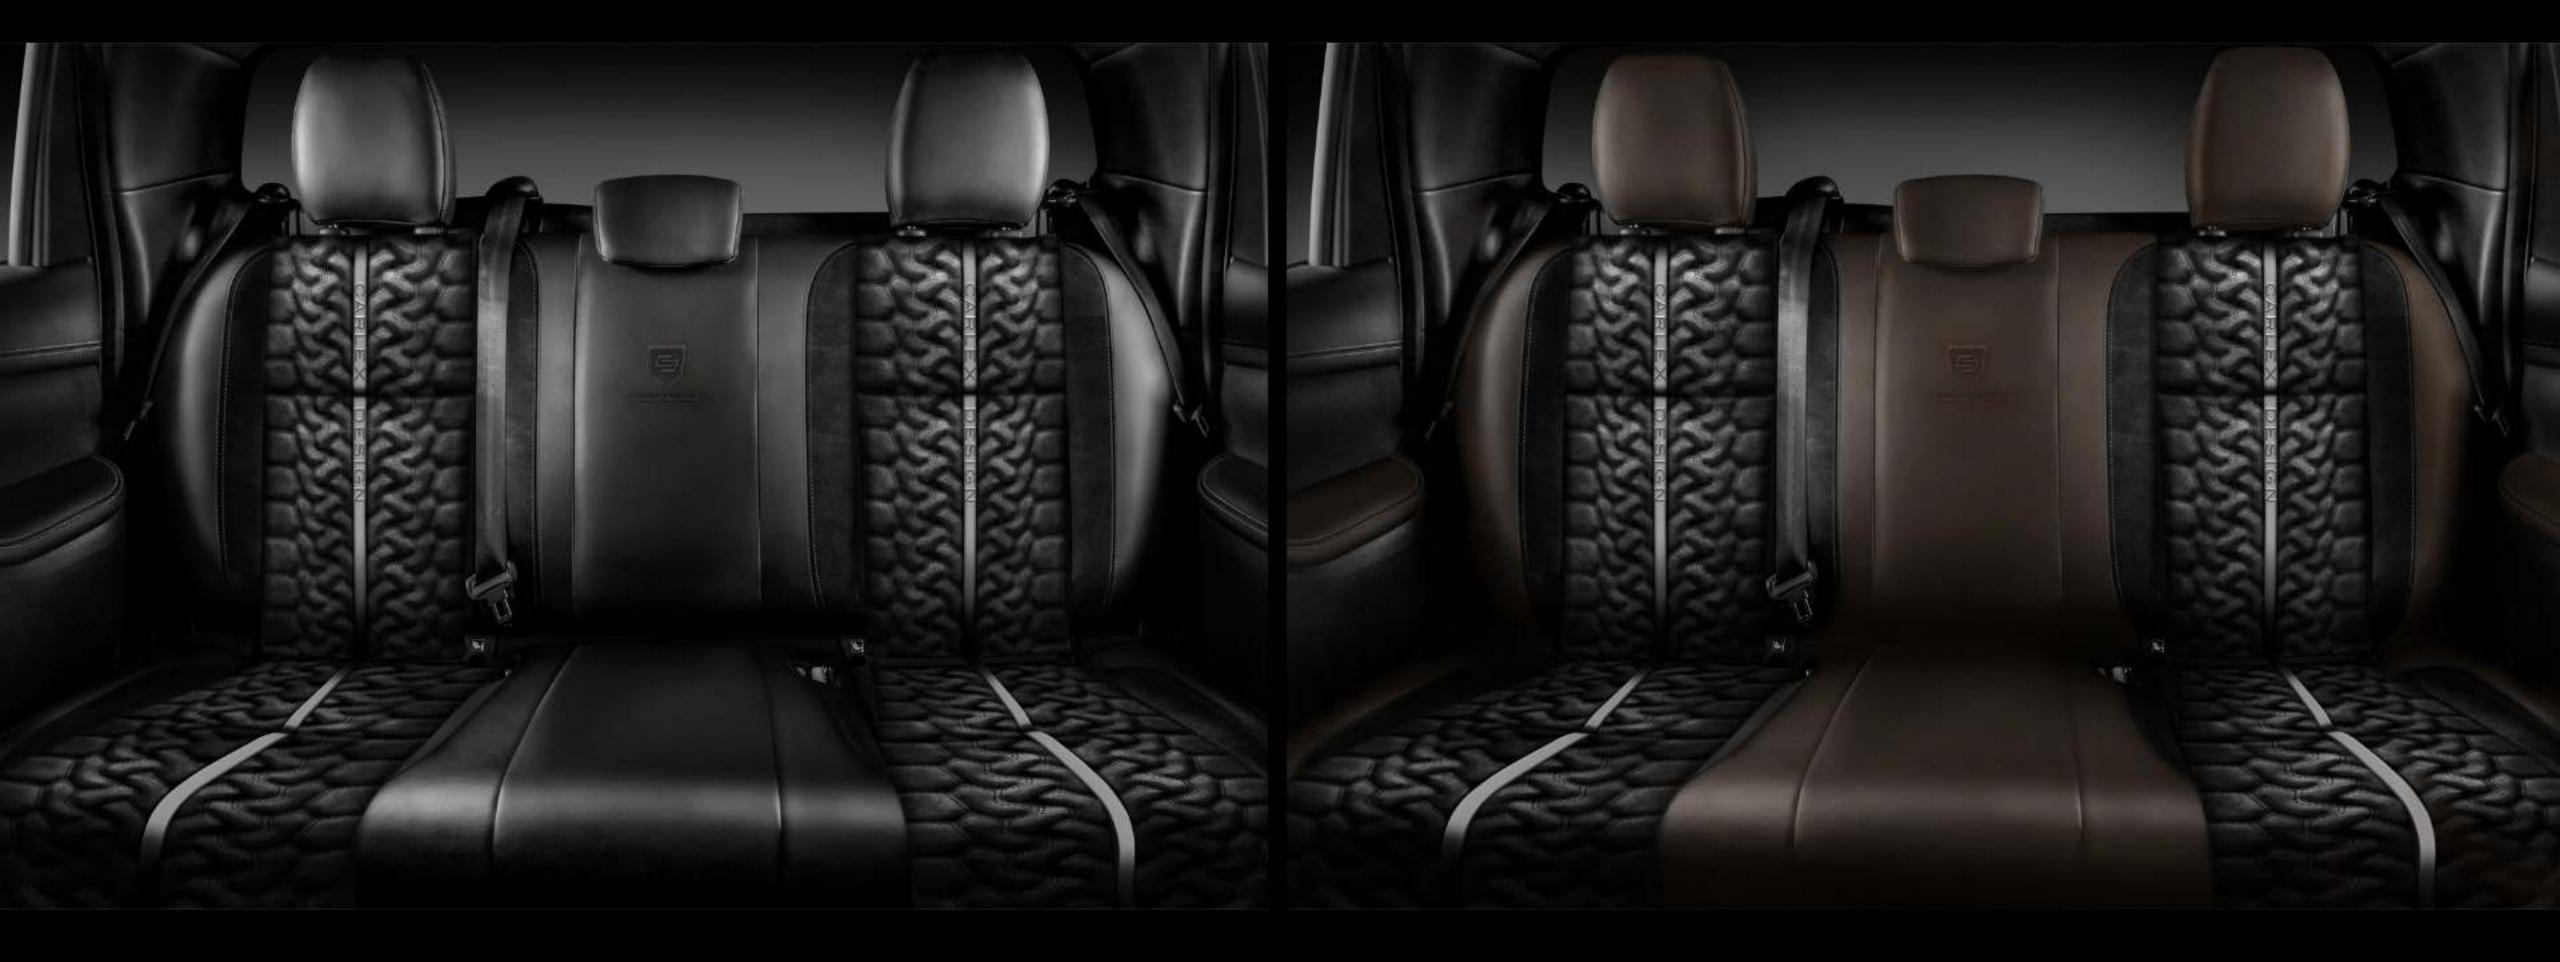

# Interior.

The car's interior, made of top quality nappa leather, is the essence of style and handcraft.

brown upholstery for vehicles with a brown interior

# / Leather black or black and brown upholstery by Carlex Design

- · front leather-trimmed seats
- · leather rear seats
- · leather central armrest

#### / Black or black and brown sport seats

- reshaped upper part of the front seats trimming with leather and quilted Alcantara®
- rear seats trimmed with leather and quilted Alcantara®
- · central decorative inserts
- headrest embossing