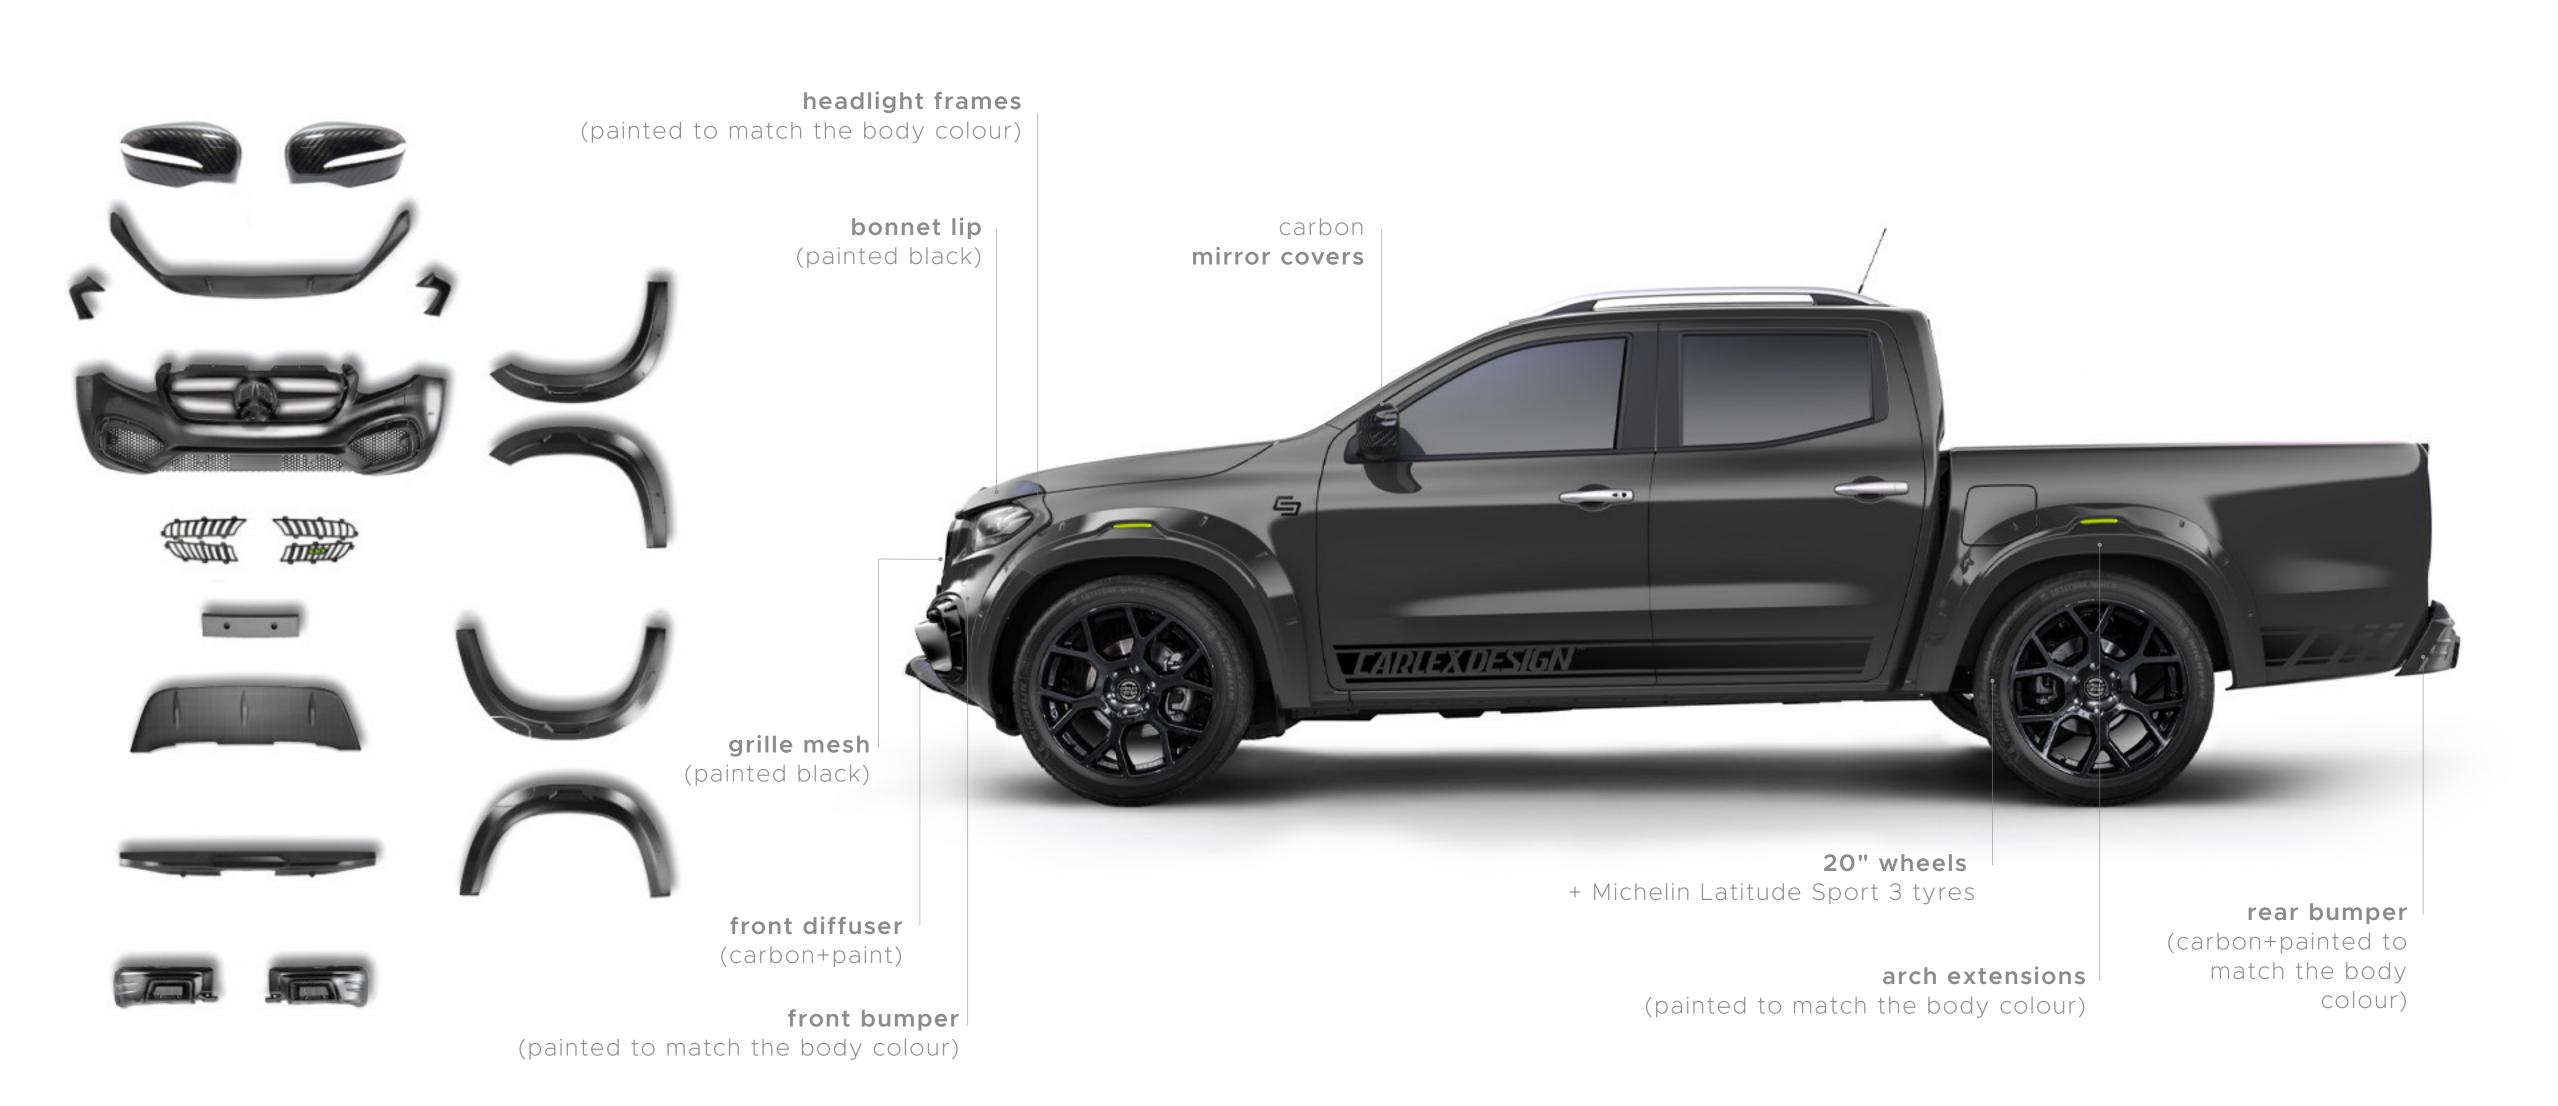

# Scope of conversion

## **CONVERSION**

## / Body kit

- · front bumper (paint)
- · grille mesh (paint)
- bonnet lip (paint)
- · headlight frames (paint)
- front arch extensions (paint)
- · rear arch extensions (paint)
- fuel filler covers (paint)
- rear spoiler (paint)
- rear bumper (carbon+paint)
- front bumper diffuser (carbon+paint)
- · mirror covers (carbon)

#### / Wheels

- · 20" alloy wheels
- · Michelin Latitude Sport 3 tyres

#### / Suspension

· suspension lowering kit ca. 20 mm

# / Styling

- · graphic styling stickers
- · limited edition plaque
- · arch extension decors