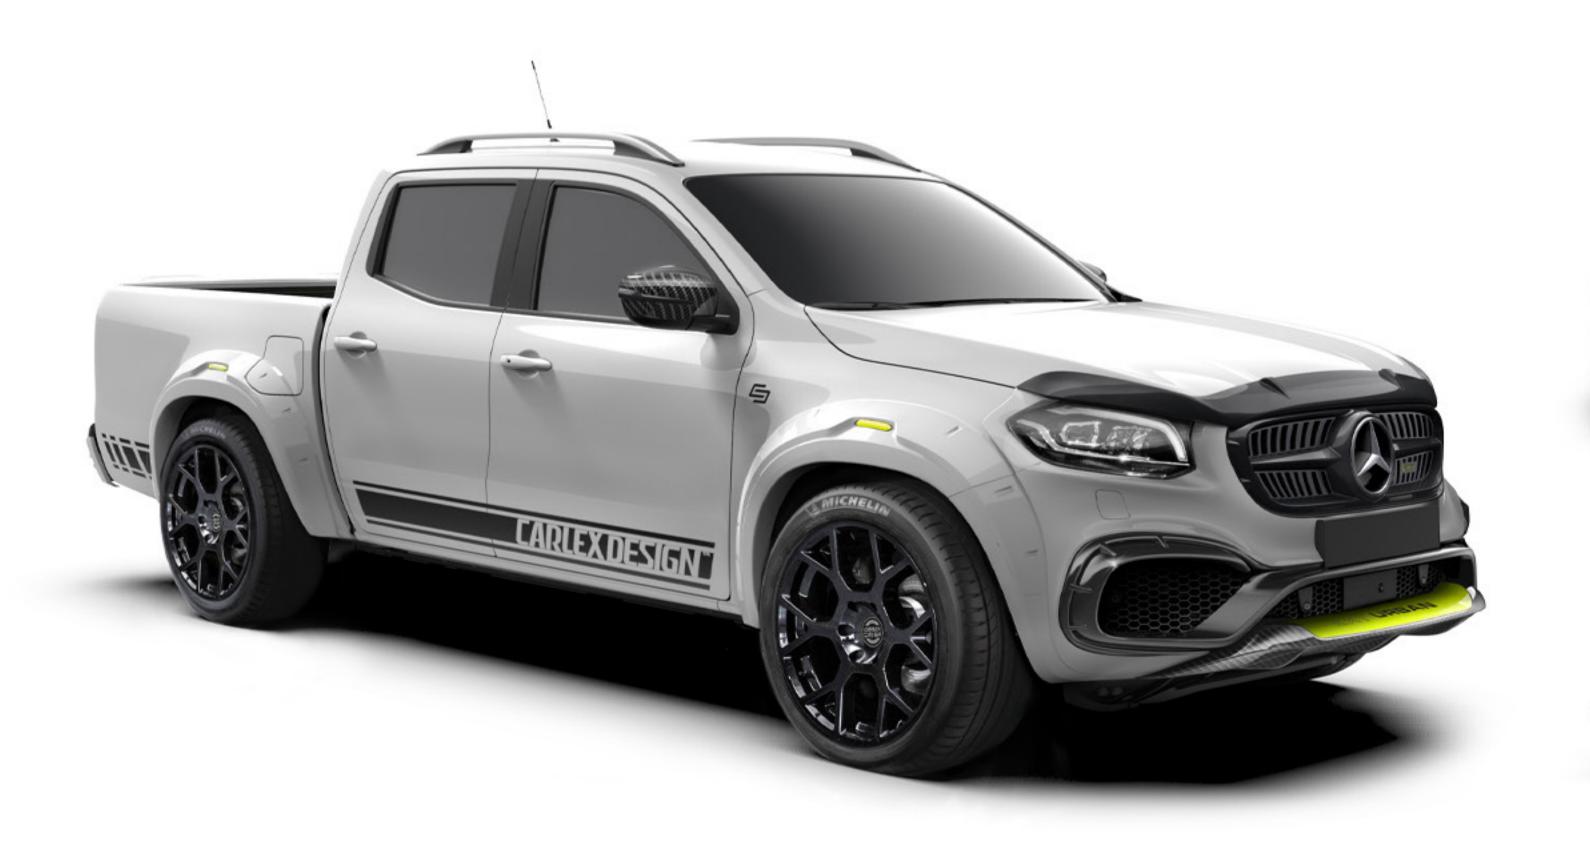

# Exy Urban.

The Mercedes X-Class Exy Urban Limited Edition is dedicated to users who prioritise luxury, comfort, and unique design. The Exy Urban Limited Edition features, among others, a lowered suspension and a body kit with carbon parts.

# Urban add-ons

The Exy Urban features unique add-ons, such as Carlex Design City 2 side steps, a black powder-painted tonneau bar or a roller lid shutter.

Carlex Design StyleRack

option to carry 1-3 bikes, equipped with electric lifting system