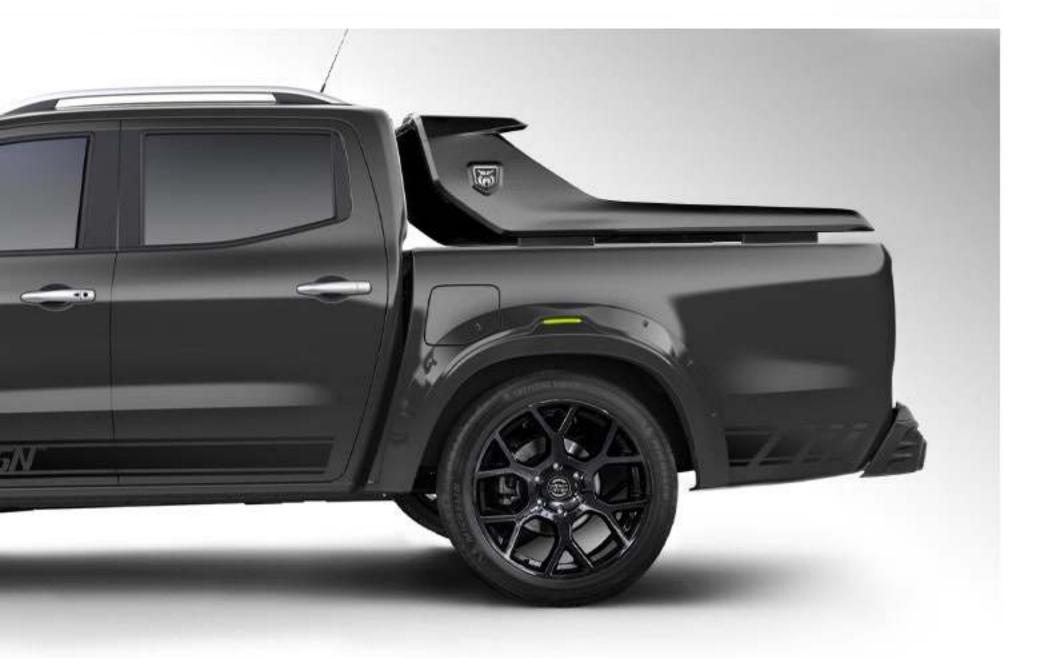

# Urban add-ons

The Exy Urban features unique add-ons, such as Carlex Design City 2 side steps, a black powder-painted tonneau bar or a roller lid shutter.

Carlex Design StyleRack

option to carry 1-3 bikes, equipped with electric lifting system

Carlex Design StyleBar Extreme
black powder-painted steel tonneau bar

Carlex Design StyleBar tonneau bar painted black

Roller lid shutter

Carlex Design Terrain side steps
black powder-painted

Carlex Design City1 side sills black powder-painted

# / Carlex Design roof light cover with Lazer lamps

/ Full size spare wheel

/ Roller lid shutter