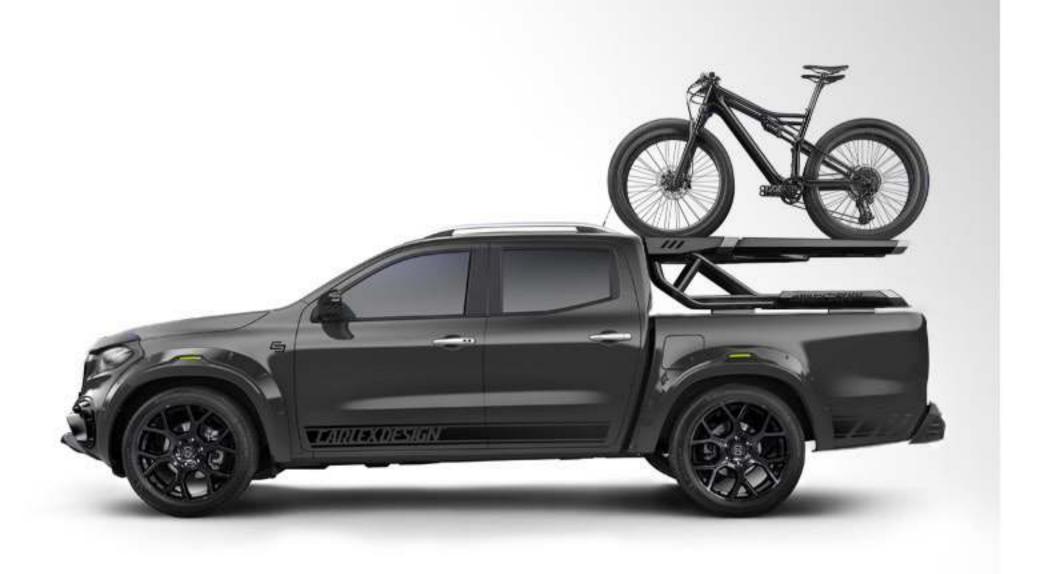

# Urban add-ons

The Exy Urban features unique add-ons, such as Carlex Design City 2 side steps, a black powder-painted tonneau bar or a roller lid shutter.

Carlex Design StyleRack

option to carry 1-3 bikes, equipped with electric lifting system

# / Carlex Design StyleRack

- the option to carry 1-3 bikes
- · equipped with electric lifting system

XCLASSLIMITED.COM
PICKUPDESIGN.COM