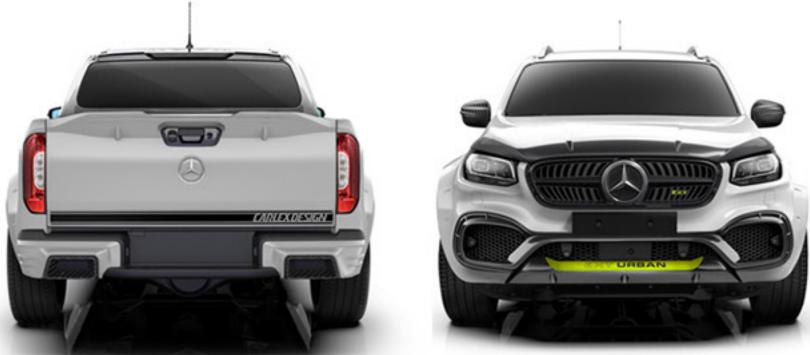

## / Body kit

- · front bumper (paint)
- · grille mesh (paint)
- bonnet lip (paint)
- · headlight frames (paint)
- front arch extensions (paint)
- · rear arch extensions (paint)
- fuel filler covers (paint)
- rear spoiler (paint)
- rear bumper (carbon+paint)
- front bumper diffuser (carbon+paint)
- · mirror covers (carbon)