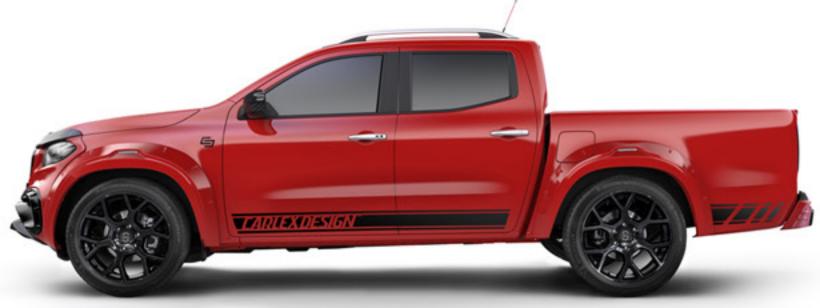

# Exterior conversion

# Exterior conversion / Styling

## / Body kit

- · front bumper (paint)
- · grille mesh (paint)
- bonnet lip (paint)
- · headlight frames (paint)
- front arch extensions (paint)
- · rear arch extensions (paint)
- fuel filler covers (paint)
- rear spoiler (paint)
- rear bumper (carbon+paint)
- front bumper diffuser (carbon+paint)
- · mirror covers (carbon)

# / Styling

- · graphic styling stickers
- · limited edition plaque
- · arch extension decors