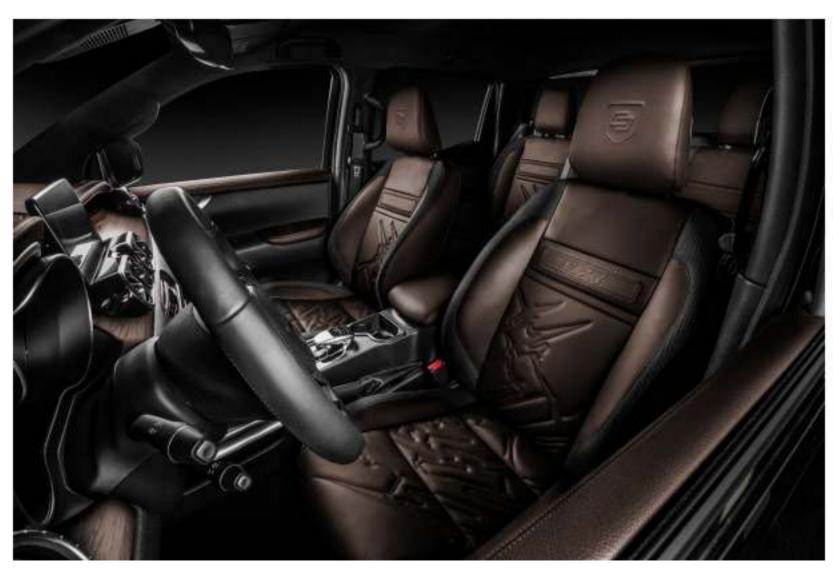

# Interior.

The car's interior, made of top quality nappa leather, is the essence of style and handcraft.

brown upholstery for vehicles with a brown interior

# Steering wheel

A perfectly shaped sporty steering wheel, trimmed with nappa leather, ensures a comfortable ride.

# Extras & upgrading options.

Do you prefer a more sporty character? Modified leather and Alcantara® sport seats are available as an option.

brown upholstery for vehicles with a brown interior

Carbon steering wheel modification reshaping, trimming with black leather, carbon inserts