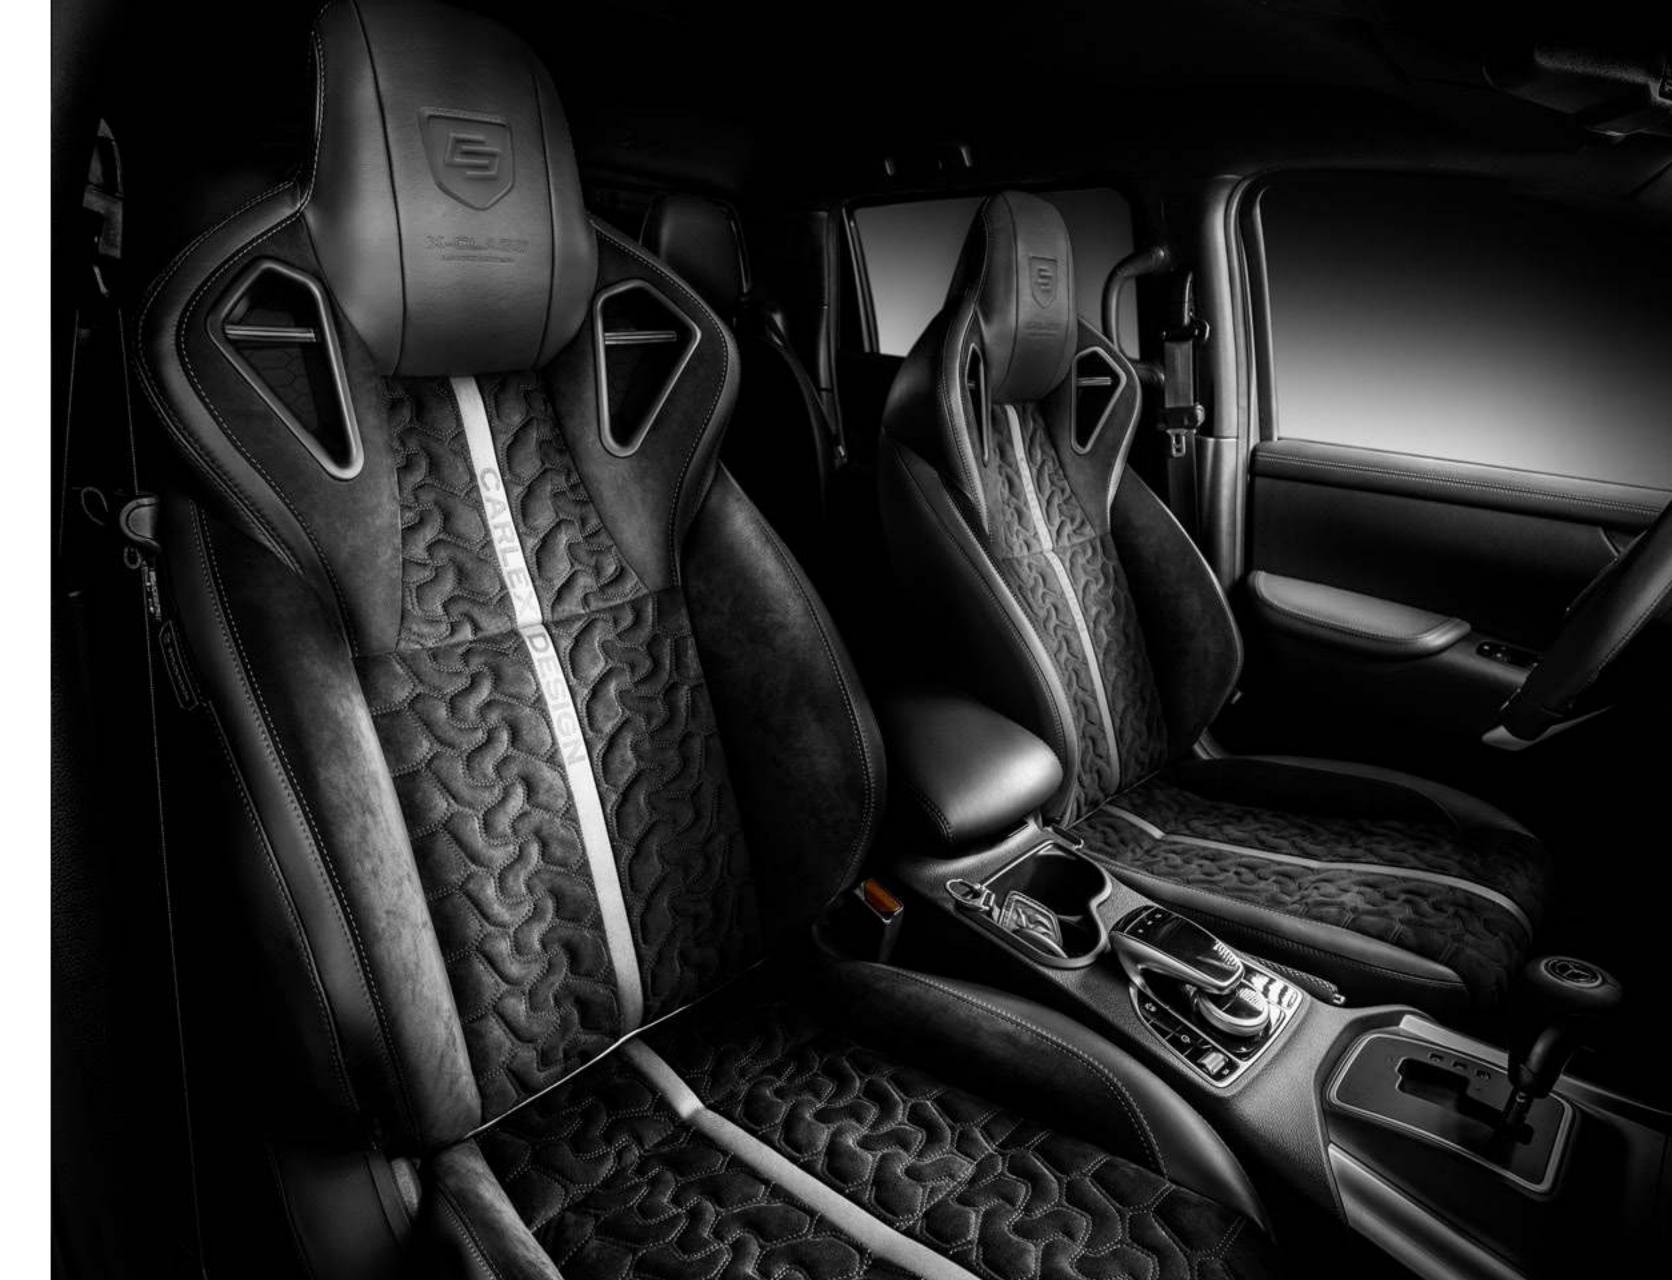

# Extras & upgrading options.

Do you prefer a more sporty character? Modified leather and Alcantara® sport seats are available as an option.

brown upholstery for vehicles with a brown interior

Carbon steering wheel modification reshaping, trimming with black leather, carbon inserts

# / Leather black or black and brown upholstery by Carlex Design

- · front leather-trimmed seats
- · leather rear seats
- · leather central armrest

#### / Black or black and brown sport seats

- reshaped upper part of the front seats trimming with leather and quilted Alcantara®
- rear seats trimmed with leather and quilted Alcantara®
- · central decorative inserts
- headrest embossing