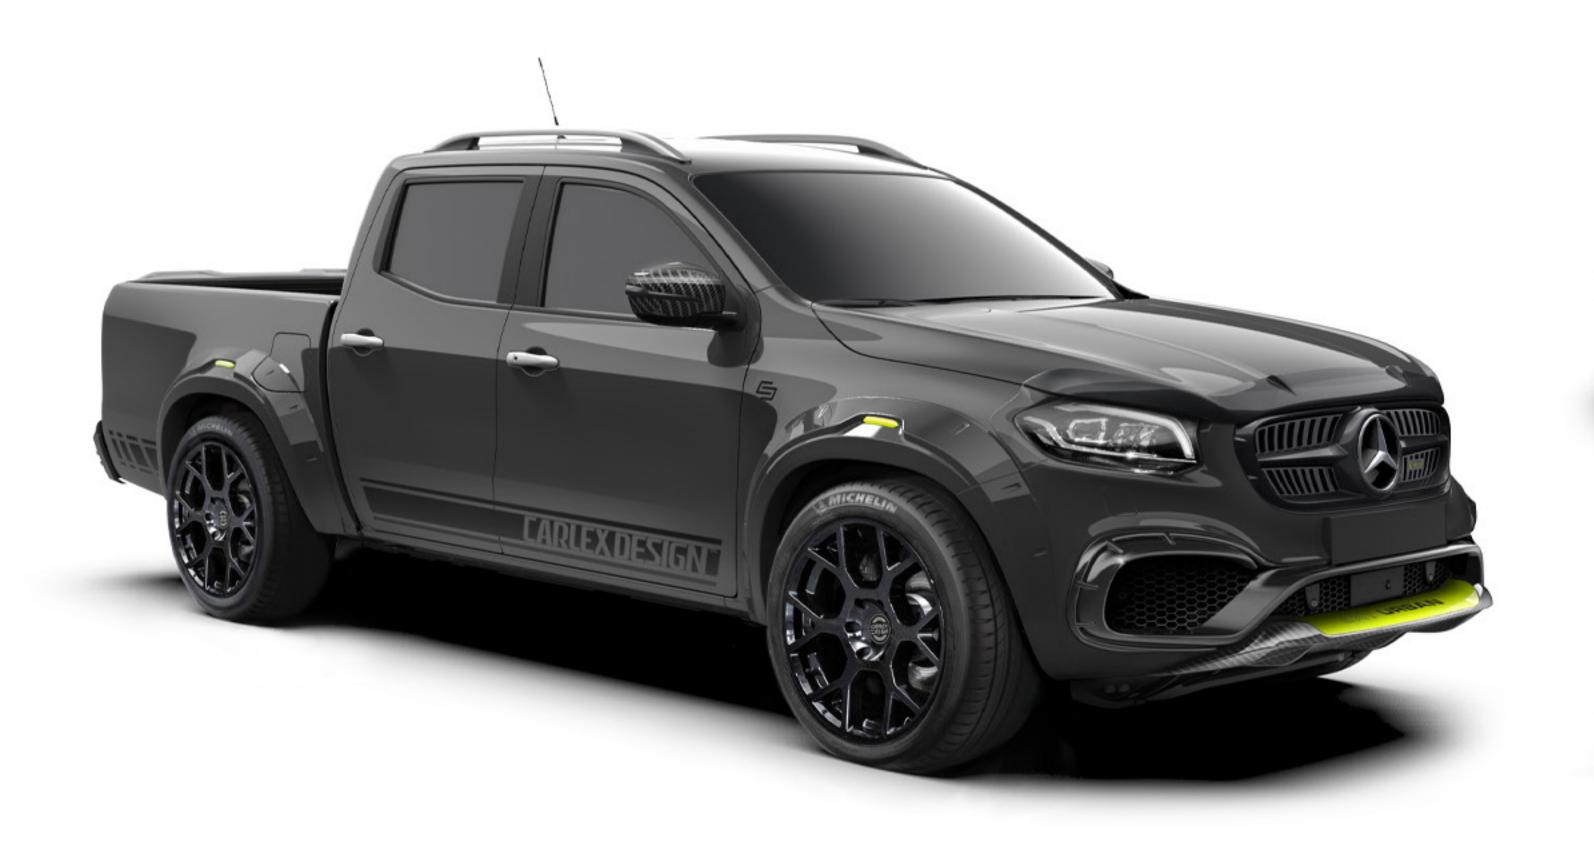

# Exterior conversion

# Exterior conversion / Styling

## / Body kit

- · front bumper (paint)
- · grille mesh (paint)
- bonnet lip (paint)
- · headlight frames (paint)
- front arch extensions (paint)
- · rear arch extensions (paint)
- fuel filler covers (paint)
- rear spoiler (paint)
- rear bumper (carbon+paint)
- front bumper diffuser (carbon+paint)
- · mirror covers (carbon)