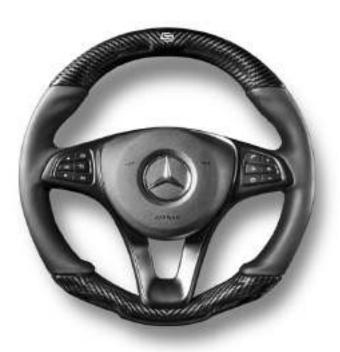

# Steering wheel

A perfectly shaped sporty steering wheel, trimmed with nappa leather, ensures a comfortable ride.

# Extras & upgrading options.

Do you prefer a more sporty character? Modified leather and Alcantara® sport seats are available as an option.

brown upholstery for vehicles with a brown interior

Carbon steering wheel modification reshaping, trimming with black leather, carbon inserts

#### / Steering wheel modification

- · reshaping
- trimming with black leather

# / Steering wheel modification with carbon inserts

- reshaping
- · trimming with black leather
- · carbon inserts