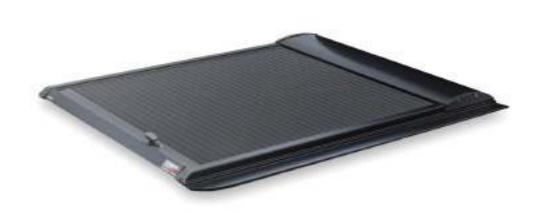

# / Carlex Design roof light cover with Lazer lamps

/ Full size spare wheel

/ Roller lid shutter