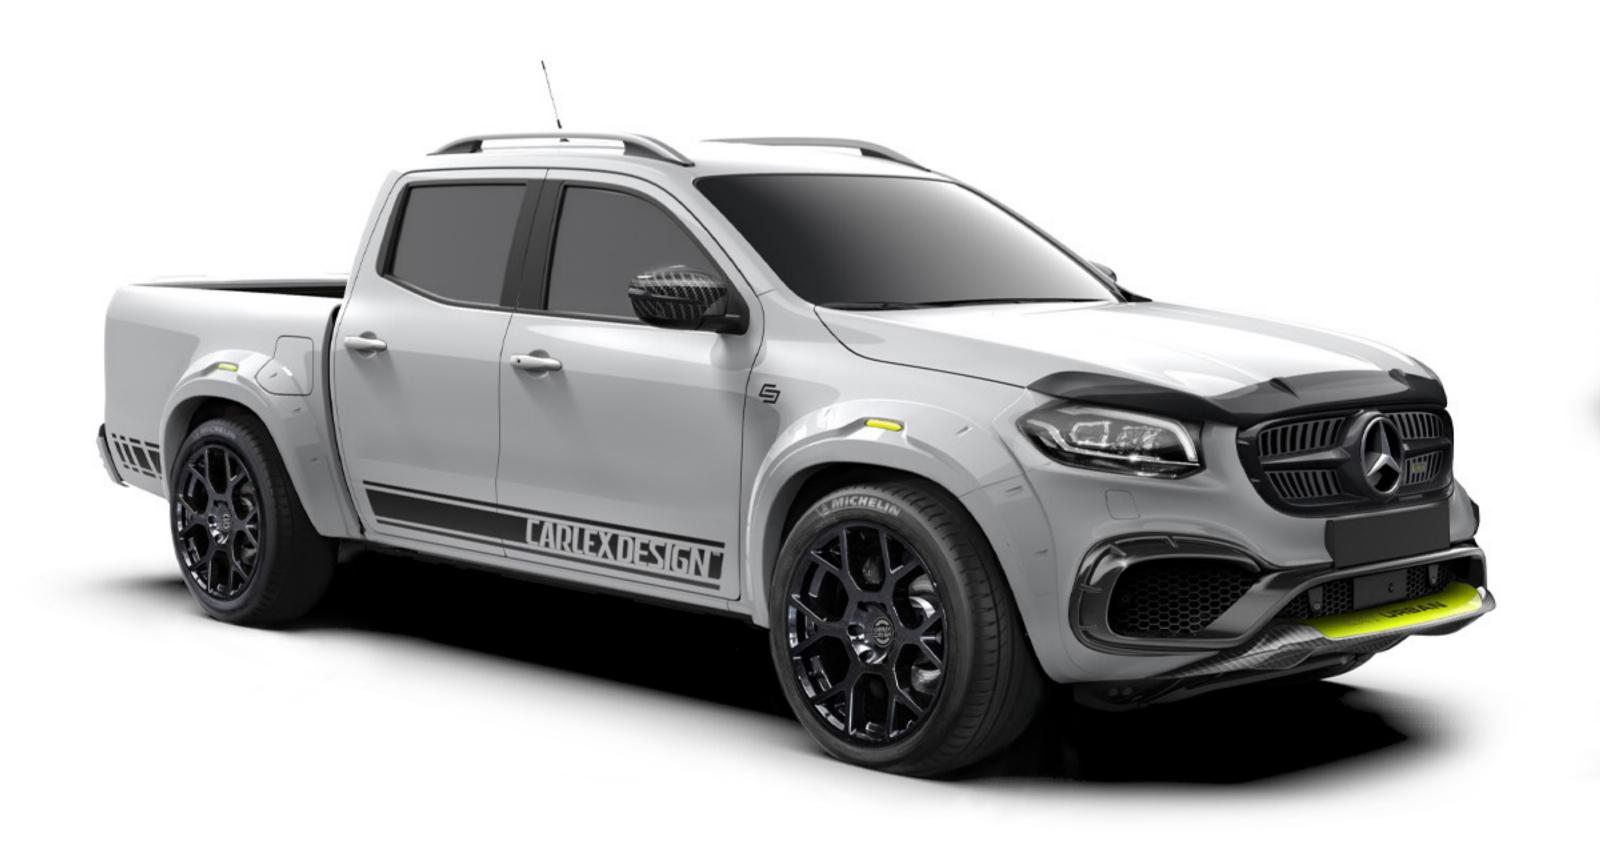

# Exy Urban.

The Mercedes X-Class Exy Urban Limited Edition is dedicated to users who prioritise luxury, comfort, and unique design. The Exy Urban Limited Edition features, among others, a lowered suspension and a body kit with carbon parts.

# Exterior conversion

# Exterior conversion / Styling

# / Styling

- · graphic styling stickers
- · limited edition plaque
- · arch extension decors